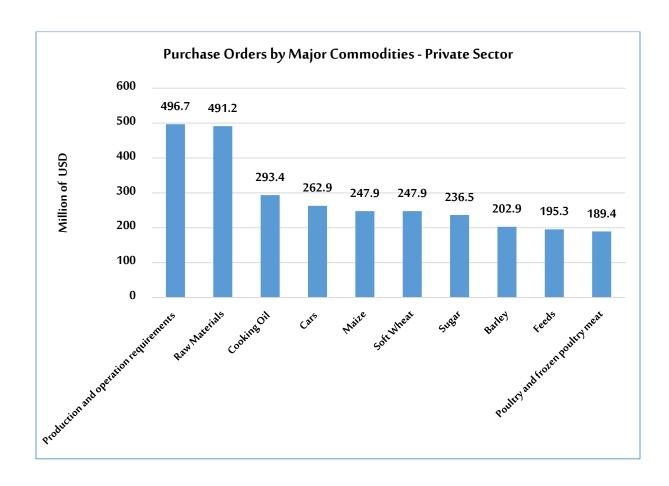

#### **First: Private Sector:**

Commercial banks' requests to purchase foreign exchange by the private sector for production and operating requirements ranked first out of the total purchase requests during the period, accounting for 7.6% of the total foreign exchange purchase requests, while requests to cover the import of raw materials ranked second in terms of relative importance, constituting 6.6 %, while requests to cover the import of cooking oil and cars accounted for 4.1% and 3.9%, respectively.

## Purchase requests according to the top fifty commodities — Private Sector: 2022

| No. | Classification of goods               | Amount in       | Relative   |
|-----|---------------------------------------|-----------------|------------|
|     | _                                     | Millions of USD | importance |
| -1  | Production and operation requirements | 561.1           | 7.6        |
| -2  | Raw Materials                         | 488.7           | 6.6        |
| -3  | Cooking Oil                           | 305.8           | 4.1        |
| -4  | Cars                                  | 289.4           | 3.9        |
| -5  | Soft Wheat                            | 272.3           | 3.7        |
| -6  | Maize                                 | 268.6           | 3.6        |
| -7  | Sugar                                 | 238.7           | 3.2        |
| -8  | Poultry and frozen poultry meat       | 213.5           | 2.9        |
| -9  | Barley                                | 210.4           | 2.9        |
| -10 | Feeds                                 | 204.8           | 2.8        |
| -11 | Tuna                                  | 192.3           | 2.6        |
| -12 | Building Materials                    | 179.6           | 2.4        |
| -13 | Medical Equipment                     | 162.1           | 2.2        |
| -14 | Operating and Production Supplies     | 159.3           | 2.2        |
| -15 | Soy                                   | 157.3           | 2.1        |
| -16 | Rice                                  | 127.6           | 1.7        |
| -17 | Medical Supplies                      | 110.0           | 1.5        |
| -18 | Mobile phones and their pursuit       | 108.4           | 1.5        |
| -19 | Tomato Paste                          | 106.0           | 1.4        |
| -20 | Milk powder                           | 96.2            | 1.3        |
| -21 | Frozen meat                           | 89.4            | 1.2        |
| -22 | Medicine                              | 89.3            | 1.2        |