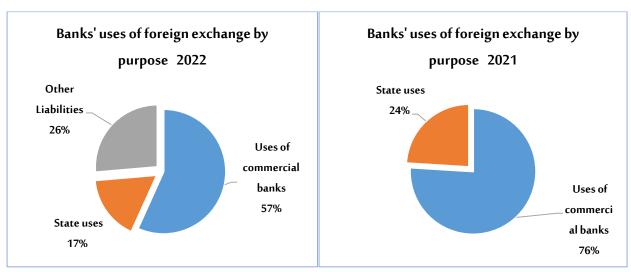

Commercial banks' use of foreign exchange during 2022 constituted 56.7% of the total expenses, to record about \$16,189.7 million, compared to \$18,728.7 million during 2021, which is a decrease of about \$2,539.0 million.

First: Amounts of foreign exchange sold to commercial banks according to the banks for all purposes:

The total amounts of foreign exchange sold to commercial banks during 2022 through the following up system for coverage requests, and foreign exchange sales for personal purposes at the Central Bank of Libya amounted to about \$16,189.7 million, compared to \$18,728.7 million during 2021, which is a decrease of about \$2,539.0 million.