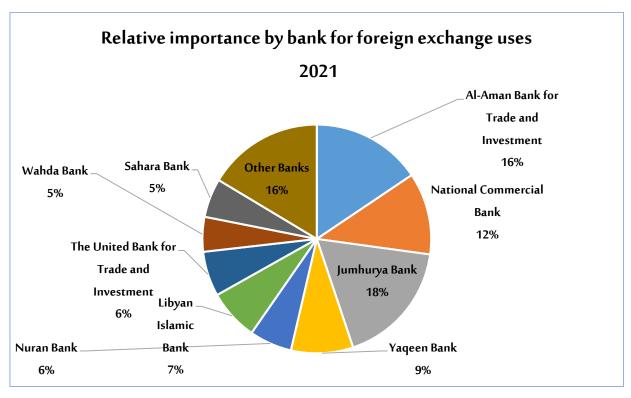

The table below shows the amounts of foreign exchange sold to each bank, the data illustrates that Al-Aman Bank for Trade and Investment was the most bank using foreign exchange, with a value of about \$2.70 billion, reaching approximately 16.7% of the total value of the amounts sold to banks during the first eleven months of 2022, followed by the National Commercial Bank with about \$2.03 billion, then, in terms of relative importance, come the Jumhouria Bank, Al Yaqeen, Al Nuran, the Libyan Islamic Bank, United Bank and Al Wahda Bank. The value of their foreign exchange use during the period, respectively, amounted to \$2.02 billion, \$1.76 billion, \$1.29 billion, \$1.18 billion, \$1.09 billion, and \$1.08 billion.

#### Ranking of banks according to the total amounts sold of foreign exchange

|                                          |       | 2021                        |              | 2022  |                             |                     |
|------------------------------------------|-------|-----------------------------|--------------|-------|-----------------------------|---------------------|
| Bank                                     | Order | Value in Millions<br>of USD | Market Share | Order | Value in Millions<br>of USD | Market Share<br>(%) |
| Al-Aman Bank for Trade and Investment    | 2.0   | 2916.8                      | 15.6         | 1.0   | 2702.7                      | 16.7                |
| National Commercial Bank                 | 3.0   | 2172.5                      | 11.6         | 2.0   | 2034.6                      | 12.6                |
| Jumhurya Bank                            | 1.0   | 3312.8                      | 17.7         | 3.0   | 2029.3                      | 12.5                |
| Yaqeen Bank                              | 4.0   | 1644.0                      | 8.8          | 4.0   | 1759.7                      | 10.9                |
| Nuran Bank                               | 7.0   | 1127.6                      | 6.0          | 5.0   | 1287.9                      | 8.0                 |
| Libyan Islamic Bank                      | 5.0   | 1346.9                      | 7.2          | 6.0   | 1176.4                      | 7.3                 |
| The United Bank for Trade and Investment | 6.0   | 1188.3                      | 6.3          | 7.0   | 1088.4                      | 6.7                 |
| Wahda Bank                               | 9.0   | 920.6                       | 4.9          | 8.0   | 1081.4                      | 6.7                 |
| Sahara Bank                              | 8.0   | 1028.1                      | 5.5          | 9.0   | 759.8                       | 4.7                 |
| First Gulf Bank                          | 11.0  | 649.0                       | 3.5          | 10.0  | 552.3                       | 3.4                 |
| Al-Saray Bank for Trade and Investment   | 13.0  | 309.9                       | 1.7          | 11.0  | 387.2                       | 2.4                 |
| North African Bank                       | 10.0  | 860.9                       | 4.6          | 12.0  | 367.0                       | 2.3                 |
| Libyan Foreign Bank                      | 19.0  | 37.4                        | 0.2          | 13.0  | 274.4                       | 1.7                 |
| Alwafa Bank                              | 16.0  | 153.1                       | 0.8          | 14.0  | 233.2                       | 1.4                 |
| Waha Bank                                | 14.0  | 309.6                       | 1.7          | 15.0  | 153.4                       | 0.9                 |
| Andalus Bank                             | 17.0  | 79.6                        | 0.4          | 16.0  | 123.3                       | 0.8                 |
| Tadhanom Bank                            | 18.0  | 39.9                        | 0.2          | 17.0  | 116.7                       | 0.7                 |
| Mediterranean Bank                       | 15.0  | 218.7                       | 1.2          | 18.0  | 55.2                        | 0.3                 |
| Commerce and Development Bank            | 12.0  | 413.0                       | 2.2          | 19.0  | 6.9                         | 0.0                 |
| Alejmaa Alarabee Bank                    | 20.0  | 0.0                         | 0.0          | 20.0  | 0.0                         | 0.0                 |
| Total                                    |       | 18,728.7                    | 100.0        |       | 16,189.7                    | 100.0               |