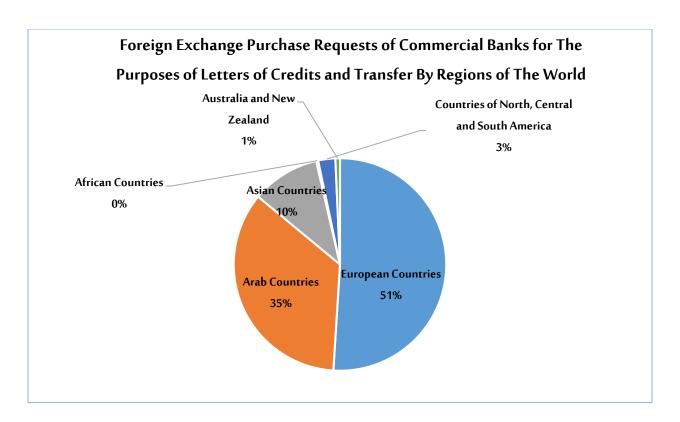

#### **Geographical Distribution of Coverage Requests:**

European countries are the most regions to which commercial banks transferred foreign exchange to cover letters of credit, or other transfer, as their relative importance during the period amounted to about 51.0% of the total foreign exchange requests, that is due to geographical proximity, which plays a major role in increasing the volume of trade exchanges between Libya and the European countries. Then, the Arab countries were in the second place with a relative importance of 35.0% of the total requests, while the Asian countries, the countries of North, Central and South America accounted for 10.4%, and 2.6% of the total requests respectively. However, the data indicate weak trade exchanges between Libya, African countries, Australia, and New Zealand, accounted for 0.3%, and 0.7% respectively.

Foreign Exchange Purchase Requests of Commercial Banks for The Purposes of

Letters of Credits and Transfer by Regions of The World

2022

| Groups of Countries                           | Amount in Millions of USD | Relative importance % |
|-----------------------------------------------|---------------------------|-----------------------|
| European Countries                            | 4,235.40                  | 51.0                  |
| Arab Countries                                | 2,911.60                  | 35.0                  |
| Asian Countries                               | 865.1                     | 10.4                  |
| African Countries                             | 21.7                      | 0.3                   |
| Countries of North, Central and South America | 213.5                     | 2.6                   |
| Australia and New Zealand                     | 59.9                      | 0.7                   |
| Total                                         | 8,307.2                   | 100%                  |