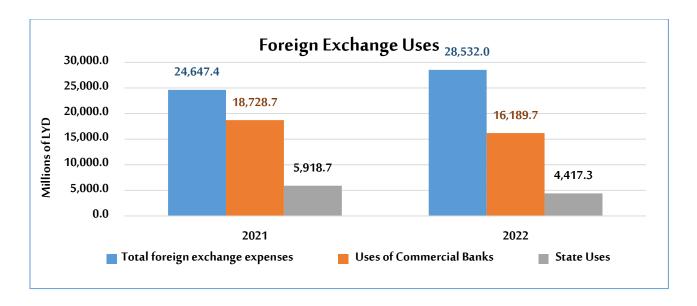

## Foreign Exchange Expenditures' Movement Analysis 2022

**Total foreign exchange expenditures for all purposes** during 2022 amounted to about \$28,532.0 million, compared to \$24,647.4 million 2021, an increase of about \$3,884.5 million.

The following table shows aspects of foreign exchange spending for all purposes, including banks' uses of foreign exchange during 2022 compared to 2021:

#### Use of foreign exchange for all purposes

" Million USD "

| Expense                                                  | 2021     | 2022     | Change in value | Percentage<br>change |
|----------------------------------------------------------|----------|----------|-----------------|----------------------|
| First :Uses of Banks                                     |          |          |                 |                      |
| Letters of Credits                                       | 10,674.2 | 9,583.7  | -1,090.5        | -10.2                |
| Transfers                                                | 191.7    | 138.1    | -53.6           | -28.0                |
| Personal uses                                            | 7,862.8  | 6,467.9  | -1,394.9        | -17.7                |
| Total foreign exchange uses of banks                     | 18,728.7 | 16,189.7 | -2,539.1        | -13.6                |
| Second: State Uses                                       |          |          |                 |                      |
| CBL letters of credits and transfers                     | 2,936.9  | 2,040.2  | -896.7          | -30.5                |
| National oil corporation                                 | 2,968.8  | 2,365.0  | -603.8          | -20.3                |
| Miscellaneous transfers                                  | 11.9     | 12.0     | 0.1             | 0.8                  |
| Cash sales                                               | 1.1      | 0.1      | -1.0            | -91.1                |
| Total foreign exchange uses of the country               | 5,918.7  | 4,417.3  | -1,501.4        | -25.4                |
| Existing obligations (documentary credits and transfers) | -        | 7,925.0  | -               | -                    |
| Grand Total of Foreign Exchange Use                      | 24,647.4 | 28,532.0 | 3,884.5         | 15.8                 |

Commercial banks' use of foreign exchange during 2022 constituted 56.7% of the total expenses, to record about \$16,189.7 million, compared to \$18,728.7 million during 2021, which is a decrease of about \$2,539.0 million.