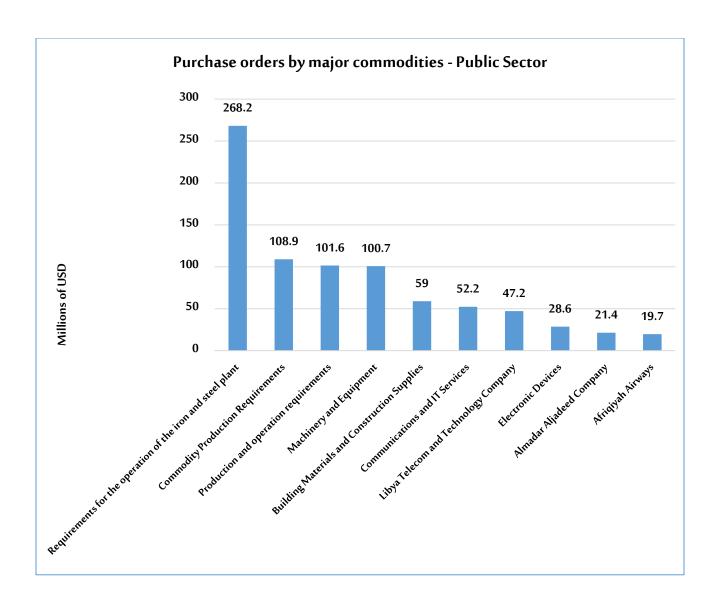

#### **Second: Public Sector**

The foreign exchange purchase requests of commercial banks for the public sector for the requirements for operating the iron and steel plant ranked first among the total purchase requests during the period, as it constituted 29.0% of the total foreign exchange purchase requests, while the requests to cover the import of requirements to produce basic commodities came in the second place in terms of relative importance. constituting 11.8%, while requests for commodity production requirements ranked the third and accounted for 11.0% of the total. However, the machinery and equipment requests accounted for 10.9% of the total requests.

#### Purchase requisitions by goods and services - public sector - 2022

| No. | Classification of goods                                    | Amount in Millions of USD | Relative<br>importance |
|-----|------------------------------------------------------------|---------------------------|------------------------|
| -1  | Requirements for the operation of the iron and steel plant | 268.2                     | 29.0                   |
| -2  | Commodity Production Requirements                          | 108.9                     | 11.8                   |
| -3  | Production and operation requirements                      | 101.6                     | 11.0                   |
| -4  | Machinery and Equipment                                    | 100.7                     | 10.9                   |
| -5  | Building Materials and Construction Supplies               | 59.0                      | 6.4                    |
| -6  | Communications and IT Services                             | 52.2                      | 5.6                    |
| -7  | Libya Telecom and Technology Company                       | 47.2                      | 5.1                    |
| -8  | Electronic Devices                                         | 28.6                      | 3.1                    |
| -9  | Almadar Aljadeed Company                                   | 21.4                      | 2.3                    |
| -10 | Afriqiyah Airways                                          | 19.7                      | 2.1                    |
| -11 | Feeds                                                      | 18.7                      | 2.0                    |
| -12 | Social Security Fund                                       | 17.1                      | 1.9                    |
| -13 | General Electricity Company Supplies                       | 16.4                      | 1.8                    |