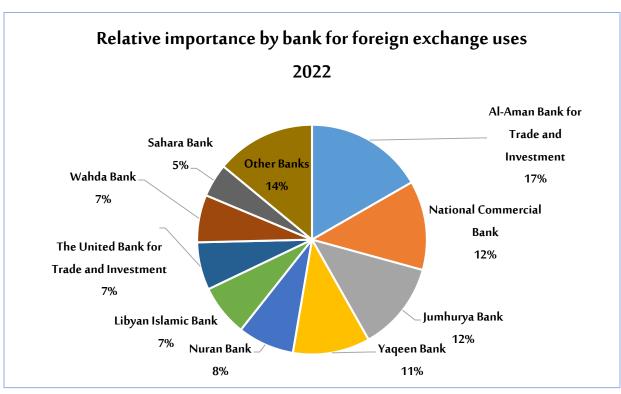

The table below shows the amounts of foreign exchange sold to each bank, the data illustrates that Al-Aman Bank for Trade and Investment was the most bank using foreign exchange, with a value of about \$2.70 billion, reaching approximately 16.7% of the total value of the amounts sold to banks during the first eleven months of 2022, followed by the National Commercial Bank with about \$2.03 billion, then, in terms of relative importance, come the Jumhouria Bank, Al Yaqeen, Al Nuran, the Libyan Islamic Bank, United Bank and Al Wahda Bank. The value of their foreign exchange use during the period, respectively, amounted to \$2.02 billion, \$1.76 billion, \$1.29 billion, \$1.18 billion, \$1.09 billion, and \$1.08 billion.

#### Ranking of banks according to the total amounts sold of foreign exchange

|                                          |       | 2021                        |              | 2022  |                             |                     |
|------------------------------------------|-------|-----------------------------|--------------|-------|-----------------------------|---------------------|
| Bank                                     | Order | Value in Millions<br>of USD | Market Share | Order | Value in Millions<br>of USD | Market Share<br>(%) |
| Al-Aman Bank for Trade and Investment    | 2.0   | 2916.8                      | 15.6         | 1.0   | 2702.7                      | 16.7                |
| National Commercial Bank                 | 3.0   | 2172.5                      | 11.6         | 2.0   | 2034.6                      | 12.6                |
| Jumhurya Bank                            | 1.0   | 3312.8                      | 17.7         | 3.0   | 2029.3                      | 12.5                |
| Yaqeen Bank                              | 4.0   | 1644.0                      | 8.8          | 4.0   | 1759.7                      | 10.9                |
| Nuran Bank                               | 7.0   | 1127.6                      | 6.0          | 5.0   | 1287.9                      | 8.0                 |
| Libyan Islamic Bank                      | 5.0   | 1346.9                      | 7.2          | 6.0   | 1176.4                      | 7.3                 |
| The United Bank for Trade and Investment | 6.0   | 1188.3                      | 6.3          | 7.0   | 1088.4                      | 6.7                 |
| Wahda Bank                               | 9.0   | 920.6                       | 4.9          | 8.0   | 1081.4                      | 6.7                 |
| Sahara Bank                              | 8.0   | 1028.1                      | 5.5          | 9.0   | 759.8                       | 4.7                 |
| First Gulf Bank                          | 11.0  | 649.0                       | 3.5          | 10.0  | 552.3                       | 3.4                 |
| Al-Saray Bank for Trade and Investment   | 13.0  | 309.9                       | 1.7          | 11.0  | 387.2                       | 2.4                 |
| North African Bank                       | 10.0  | 860.9                       | 4.6          | 12.0  | 367.0                       | 2.3                 |
| Libyan Foreign Bank                      | 19.0  | 37.4                        | 0.2          | 13.0  | 274.4                       | 1.7                 |
| Alwafa Bank                              | 16.0  | 153.1                       | 0.8          | 14.0  | 233.2                       | 1.4                 |
| Waha Bank                                | 14.0  | 309.6                       | 1.7          | 15.0  | 153.4                       | 0.9                 |
| Andalus Bank                             | 17.0  | 79.6                        | 0.4          | 16.0  | 123.3                       | 0.8                 |
| Tadhanom Bank                            | 18.0  | 39.9                        | 0.2          | 17.0  | 116.7                       | 0.7                 |
| Mediterranean Bank                       | 15.0  | 218.7                       | 1.2          | 18.0  | 55.2                        | 0.3                 |
| Commerce and Development Bank            | 12.0  | 413.0                       | 2.2          | 19.0  | 6.9                         | 0.0                 |
| Alejmaa Alarabee Bank                    | 20.0  | 0.0                         | 0.0          | 20.0  | 0.0                         | 0.0                 |
| Total                                    |       | 18,728.7                    | 100.0        |       | 16,189.7                    | 100.0               |