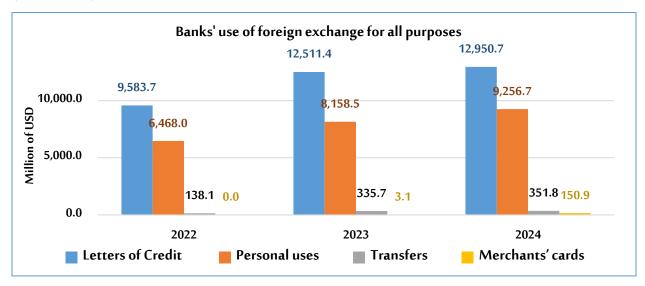

The following chart shows the banks' actual uses of foreign currency during the last three years (2022-2024):