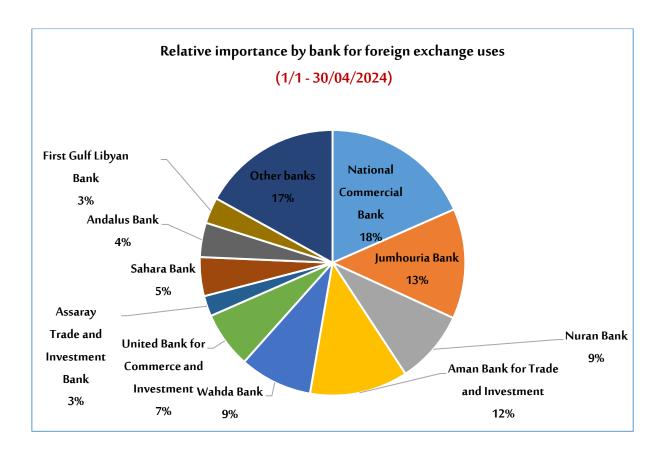

#### Amounts sold to banks in foreign exchange for all purposes:

According to the table below, which illustrates the values sold of foreign exchange by banks, it is clear that Aman Bank for Trade and Investment was the most bank purchased foreign exchange from 1/1 — to 30/04/2025 with a market share of 20.0%, as the total amounts of foreign exchange purchased was about \$2,094,267,786, followed by National Commercial Bank with a market share of 14.6%, as the total amounts of foreign exchange purchased was about \$1,523,058,223, then Jumhouria Bank was in the third place with a value of \$1,053,304,821. Then Wahda Bank was ranked in fourth place with a value of \$781,462,301, then United Bank for Trade and Commerce was in fifth place with a value of \$684,419,174. Then Nuran Bank was ranked in sixth place with a value of \$656,959,048. The following banks come in terms of relative importance in order: North African Bank, Assaray Trade and Investment Bank, Libyan Islamic Bank, Bank of Commerce and Development, Sahara Bank, and Andalus Bank, as shown in the table below, which also contains the order in which banks were in the same period of 2024.

## Ranking of banks according to the total amounts sold of foreign exchange.

|                                         | Fı    | rom 1/1 to 30/04 of <mark>2</mark> | 024             | Fr    | om 1/1 to 30/04 of <mark>20</mark> | )25             |
|-----------------------------------------|-------|------------------------------------|-----------------|-------|------------------------------------|-----------------|
| Bank                                    | Order | Value in USD                       | Market<br>Share | Order | Value in USD                       | Market<br>Share |
| Aman Bank for Trade and Investment      | 3     | 747,915,156                        | 12.0 %          | 1     | 2,094,267,786                      | 20.0 %          |
| National Commercial Bank                | 1     | 1,150,495,301                      | 18.4 %          | 2     | 1,523,058,223                      | 14.6 %          |
| Jumhouria Bank                          | 2     | 838,113,017                        | 13.4 %          | 3     | 1,053,304,821                      | 10.1 %          |
| Wahda Bank                              | 5     | 553,701,400                        | 8.9 %           | 4     | 781,462,301                        | 7.5 %           |
| United Bank for Commerce and Investment | 6     | 428,964,033                        | 6.9 %           | 5     | 684,419,174                        | 6.5 %           |
| Nuran Bank                              | 4     | 557,792,243                        | 8.9 %           | 6     | 656,959,048                        | 6.3 %           |
| North African Bank                      | 11    | 237,219,200                        | 3.8 %           | 7     | 536,726,927                        | 5.1 %           |
| Assaray Trade and Investment<br>Bank    | 13    | 156,010,435                        | 2.5 %           | 8     | 480,636,644                        | 4.6 %           |
| Libyan Islamic Bank                     | 7     | 373,219,515                        | 6.0 %           | 9     | 462,073,809                        | 4.4 %           |
| Bank of Commerce and Development        | 9     | 272,764,906                        | 4.4 %           | 10    | 438,680,730                        | 4.2 %           |
| Sahara Bank                             | 8     | 296,176,934                        | 4.7 %           | 11    | 334,088,564                        | 3.2 %           |
| Andalus Bank                            | 10    | 261,384,017                        | 4.2 %           | 12    | 292,052,763                        | 2.8 %           |
| Yaqeen Bank                             | 20    | -266,694                           | 0.0 %           | 13    | 277,612,544                        | 2.7 %           |
| Libyan Foreign Bank                     | 17    | 15,656,908                         | 0.3 %           | 14    | 275,143,710                        | 2.6 %           |
| First Gulf Libyan Bank                  | 12    | 197,904,742                        | 3.2 %           | 15    | 212,959,402                        | 2.0 %           |
| Tadhamon Bank                           | 15    | 47,718,614                         | 0.8 %           | 16    | 94,031,775                         | 0.9 %           |
| Mediterranean Bank                      | 16    | 29,041,310                         | 0.5 %           | 17    | 92,662,324                         | 0.9 %           |
| Alwaha Bank                             | 14    | 72,417,779                         | 1.2 %           | 18    | 91,854,368                         | 0.9 %           |
| Arab Investment Islamic Bank            | -     | -                                  | -               | 19    | 38,768,497                         | 0.4 %           |
| National Union Bank                     | 19    | 0                                  | 0.0 %           | 20    | 30,438,801                         | 0.3 %           |
| Alwafa Bank                             | 18    | 11,911,043                         | 0.2 %           | 21    | 11,690,030                         | 0.1 %           |
| Total                                   | -     | 6,248,139,858                      | % 100.0         | -     | 10,462,892,241                     | % 100.0         |