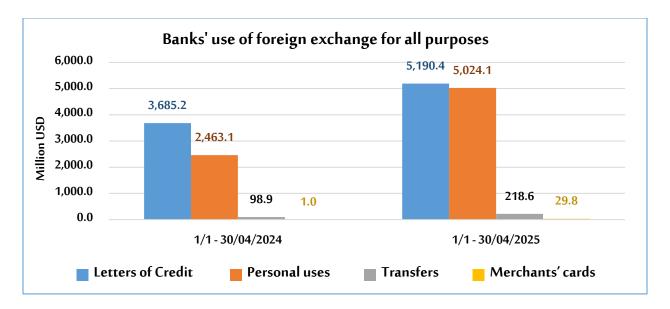

#### The actual banks' uses of foreign exchange for all purposes

" in USD "

| ltem              | From 1/1 to<br>30/04 of <mark>2024</mark> | From 1/1 to 30/04 of 2025 | Change in value | Percentage<br>change |
|-------------------|-------------------------------------------|---------------------------|-----------------|----------------------|
| Letters of Credit | 3,685,175,194                             | 5,190,430,195             | 1,505,255,001   | 40.8                 |
| Transfers         | 98,897,964                                | 218,580,460               | 119,682,496     | 121.0                |
| Personal uses     | 2,463,066,700                             | 5,024,128,010             | 2,561,061,310   | 104.0                |
| Merchants' cards  | 1,000,000.00                              | 29,753,576                | 28,753,576      | 2,875.4              |
| Total             | 6,248,139,858                             | 10,462,892,241            | 4,214,752,383   | 67.5                 |