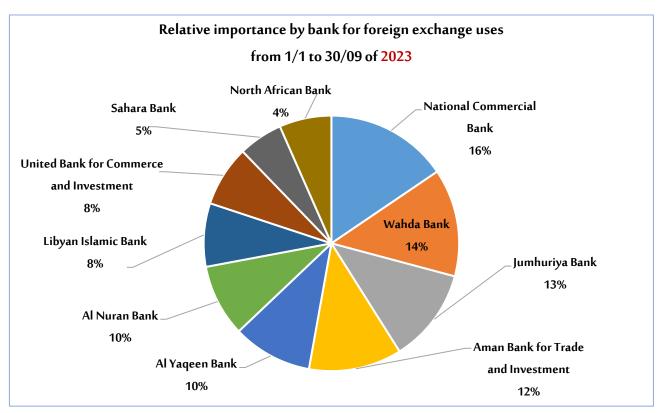

According to the table below, which illustrates the values sold of foreign exchange by banks, it is clear that National Commercial Bank was the most bank purchased foreign exchange from 1/1 — to 30/09/2023 with a market share of 13.7%, as the total amounts of foreign exchange purchased was about \$2,182,044,685 followed by Al-Wahda Bank with a value of \$1,989,252,365, then Jumhouria Bank was in the third place with a value of \$1,823,025,459. Then Aman Bank for Trade and Investment was ranked fourth with a value of \$1,684,316,499, then the following banks come in terms of relative importance in order: Al-Yaqeen Bank, Al-Nouran Bank, the Libyan Islamic Bank, the United Bank, and the Sahara Bank. of the banks as shown in the table below, which also contains the order in which they were Banks during the same period last year 2022.

# Ranking of banks according to the total amounts sold of foreign exchange.

|                                         | Fı    | om 1/1 to 30/09 of <mark>2</mark> 0 | 022             | Fre   | From 1/1 to 30/09 of <mark>2023</mark> |                 |  |
|-----------------------------------------|-------|-------------------------------------|-----------------|-------|----------------------------------------|-----------------|--|
| Bank                                    | Order | Value in USD                        | Market<br>Share | Order | Value in USD                           | Market<br>Share |  |
| National Commercial Bank                | 3     | 1,419,419,872                       | 11.9%           | 1     | 2,182,044,685                          | 13.7%           |  |
| Wahda Bank                              | 7     | 801,971,441                         | 6.7%            | 2     | 1,989,252,365                          | 12.5%           |  |
| Jumhuriya Bank                          | 2     | 1,615,765,803                       | 13.5%           | 3     | 1,823,025,459                          | 11.4%           |  |
| Aman Bank for Trade and Investment      | 1     | 1,977,518,303                       | 16.5%           | 4     | 1,684,316,499                          | 10.5%           |  |
| Al Yaqeen Bank                          | 4     | 1,284,606,725                       | 10.7%           | 5     | 1,403,211,815                          | 8.78%           |  |
| Al Nuran Bank                           | 5     | 900,022,782                         | 7.5%            | 6     | 1,365,872,687                          | 8.6%            |  |
| Libyan Islamic Bank                     | 6     | 878,572,151                         | 7.3%            | 7     | 1,141,260,655                          | 7.1%            |  |
| United Bank for Commerce and Investment | 8     | 768,690,869                         | 6.4%            | 8     | 1,103,989,914                          | 6.9%            |  |
| Sahara Bank                             | 9     | 535,316,073                         | 4.5%            | 9     | 781,195,162                            | 4.9%            |  |
| North African Bank                      | 12    | 299,257,848                         | 2.5%            | 10    | 508,966,829                            | 3.2%            |  |
| First Gulf Bank of Libya                | 10    | 416,363,046                         | 3.5%            | 11    | 469,441,294                            | 2.9%            |  |
| Saray Bank for Trade and<br>Investment  | 11    | 324,182,530                         | 2.7%            | 12    | 333,037,056                            | 2.1%            |  |
| Commerce and Development<br>Bank        | 19    | 6,903,675                           | 0.1%            | 13    | 304,760,911                            | 1.9%            |  |
| Al Andalus Bank                         | 16    | 83,643,444                          | 0.7%            | 14    | 256,553,675                            | 1.6%            |  |
| Al Wafa Bank                            | 15    | 118,125,416                         | 1.0%            | 15    | 216,160,234                            | 1.4%            |  |
| Al Waha Bank                            | 14    | 139,808,285                         | 1.2%            | 16    | 153,070,204                            | 1.0%            |  |
| Tadhamon Bank                           | 17    | 81,503,492                          | 0.7%            | 17    | 139,785,177                            | 0.9%            |  |
| Libyan Foreign Bank                     | 13    | 263,843,143                         | 2.2%            | 18    | 79,231,795                             | 0.5%            |  |
| Mediterranean Bank                      | 18    | 42,300,748                          | 0.4%            | 19    | 39,907,490                             | 0.2%            |  |
| Alejmaa Alarabee Bank                   | 20    | 0                                   | 0.0%            | 20    | 0                                      | 0.0%            |  |
| Total                                   | -     | 11,957,815,645                      | 100.0%          |       | 15,975,083,907                         | 100.0%          |  |