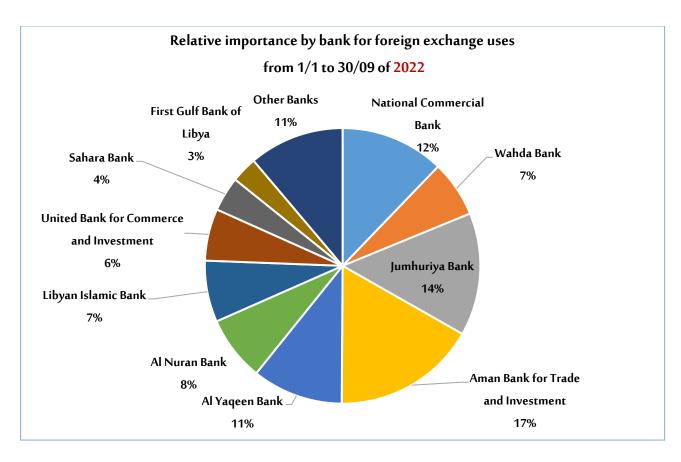

According to the table below, which illustrates the values sold of foreign exchange by banks, it is clear that National Commercial Bank was the most bank purchased foreign exchange from 1/1 — to 30/09/2023 with a market share of 13.7%, as the total amounts of foreign exchange purchased was about \$2,182,044,685 followed by Al-Wahda Bank with a value of \$1,989,252,365, then Jumhouria Bank was in the third place with a value of \$1,823,025,459. Then Aman Bank for Trade and Investment was ranked fourth with a value of \$1,684,316,499, then the following banks come in terms of relative importance in order: Al-Yaqeen Bank, Al-Nouran Bank, the Libyan Islamic Bank, the United Bank, and the Sahara Bank. of the banks as shown in the table below, which also contains the order in which they were Banks during the same period last year 2022.

# Ranking of banks according to the total amounts sold of foreign exchange.

|                                         | Fı    | om 1/1 to 30/09 of <mark>2</mark> 0 | 022             | Fre   | From 1/1 to 30/09 of <mark>2023</mark> |                 |  |
|-----------------------------------------|-------|-------------------------------------|-----------------|-------|----------------------------------------|-----------------|--|
| Bank                                    | Order | Value in USD                        | Market<br>Share | Order | Value in USD                           | Market<br>Share |  |
| National Commercial Bank                | 3     | 1,419,419,872                       | 11.9%           | 1     | 2,182,044,685                          | 13.7%           |  |
| Wahda Bank                              | 7     | 801,971,441                         | 6.7%            | 2     | 1,989,252,365                          | 12.5%           |  |
| Jumhuriya Bank                          | 2     | 1,615,765,803                       | 13.5%           | 3     | 1,823,025,459                          | 11.4%           |  |
| Aman Bank for Trade and Investment      | 1     | 1,977,518,303                       | 16.5%           | 4     | 1,684,316,499                          | 10.5%           |  |
| Al Yaqeen Bank                          | 4     | 1,284,606,725                       | 10.7%           | 5     | 1,403,211,815                          | 8.78%           |  |
| Al Nuran Bank                           | 5     | 900,022,782                         | 7.5%            | 6     | 1,365,872,687                          | 8.6%            |  |
| Libyan Islamic Bank                     | 6     | 878,572,151                         | 7.3%            | 7     | 1,141,260,655                          | 7.1%            |  |
| United Bank for Commerce and Investment | 8     | 768,690,869                         | 6.4%            | 8     | 1,103,989,914                          | 6.9%            |  |
| Sahara Bank                             | 9     | 535,316,073                         | 4.5%            | 9     | 781,195,162                            | 4.9%            |  |
| North African Bank                      | 12    | 299,257,848                         | 2.5%            | 10    | 508,966,829                            | 3.2%            |  |
| First Gulf Bank of Libya                | 10    | 416,363,046                         | 3.5%            | 11    | 469,441,294                            | 2.9%            |  |
| Saray Bank for Trade and<br>Investment  | 11    | 324,182,530                         | 2.7%            | 12    | 333,037,056                            | 2.1%            |  |
| Commerce and Development<br>Bank        | 19    | 6,903,675                           | 0.1%            | 13    | 304,760,911                            | 1.9%            |  |
| Al Andalus Bank                         | 16    | 83,643,444                          | 0.7%            | 14    | 256,553,675                            | 1.6%            |  |
| Al Wafa Bank                            | 15    | 118,125,416                         | 1.0%            | 15    | 216,160,234                            | 1.4%            |  |
| Al Waha Bank                            | 14    | 139,808,285                         | 1.2%            | 16    | 153,070,204                            | 1.0%            |  |
| Tadhamon Bank                           | 17    | 81,503,492                          | 0.7%            | 17    | 139,785,177                            | 0.9%            |  |
| Libyan Foreign Bank                     | 13    | 263,843,143                         | 2.2%            | 18    | 79,231,795                             | 0.5%            |  |
| Mediterranean Bank                      | 18    | 42,300,748                          | 0.4%            | 19    | 39,907,490                             | 0.2%            |  |
| Alejmaa Alarabee Bank                   | 20    | 0                                   | 0.0%            | 20    | 0                                      | 0.0%            |  |
| Total                                   | -     | 11,957,815,645                      | 100.0%          |       | 15,975,083,907                         | 100.0%          |  |