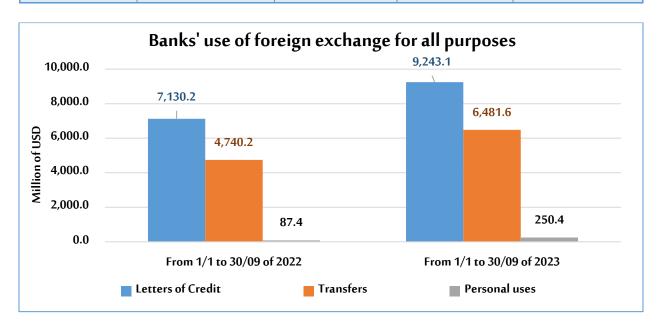

# From 1/1 - to 30/09/2023

The total uses of foreign exchange by banks from 1/1 - to 30/09/2023 amounted to about \$15,975,083,907 compared to \$11,957,815,645 during the same months of 2022, with an increase of about \$4,017,268,262 at a rate of 33.6%.

The letters of credit accounted for 57.9% of total bank uses of foreign exchange, personal purposes accounted for 40.6% of total bank uses of foreign exchange, while transfers accounted for only 1.6% of total uses.

#### The actual banks' uses of foreign exchange for all purposes

" in USD "

| Expense           | From 1/1 to<br>30/08 of 2022 | From 1/1 to 30/09 of 2023 | Change in value | Percentage<br>change |
|-------------------|------------------------------|---------------------------|-----------------|----------------------|
| Letters of Credit | 7,130,198,565                | 9,243,083,616             | 2,112,885,051   | 29.6                 |
| Transfers         | 87,368,035                   | 250,427,713               | 163,059,678     | 186.6                |
| Personal uses     | 4,740,249,044                | 6,481,572,578             | 1,741,323,534   | 36.7                 |
| Total             | 11,957,815,645               | 15,975,083,907            | 4,017,268,262   | 33.6                 |