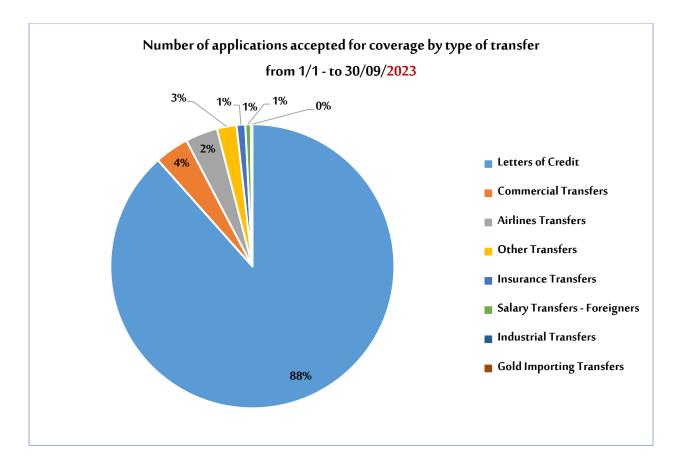

# Second: Accepted bank requests to cover Letters of Credit and transfers, except for personal purposes, from 1/1 - to 30/09/2023:

The number of companies, factories, public entities, and other entities whose applications were approved to purchase foreign exchange from 1/1 - to 30/09/2023 has reached (1,866), with a number of total requests amounting to 12,097 applications. Most of these applications were made in purpose to cover letters of credit, which were 10,698 applications, 88.4% of the total applications, as shown in the following table:

|                               |         | Number of requests |         |          |        | Relative      |
|-------------------------------|---------|--------------------|---------|----------|--------|---------------|
| Transfer type                 | Private | Public             | Banking | Various  | Total  | Importance %  |
|                               | Sector  | Sector             | Sector  | Entities |        | importance 70 |
| Letters of Credit             | 10,444  | 246                | 8       | 0        | 10,698 | 88.4%         |
| Commercial Transfers          | 387     | 56                 | 0       | 4        | 447    | 3.7%          |
| Airlines Transfers            | 41      | 319                | 26      | 1        | 387    | 3.2%          |
| Other Transfers               | 36      | 236                | 2       | 3        | 277    | 2.3%          |
| Insurance Transfers           | 36      | 87                 | 0       | 0        | 123    | 1.0%          |
| Salary Transfers - Foreigners | 0       | 0                  | 0       | 83       | 83     | 0.7%          |
| Industrial Transfers          | 70      | 0                  | 0       | 0        | 70     | 0.6%          |
| Gold Importing Transfers      | 12      | 0                  | 0       | 0        | 12     | 0.1%          |
| Total                         | 11,026  | 944                | 36      | 91       | 12,097 | 100%          |