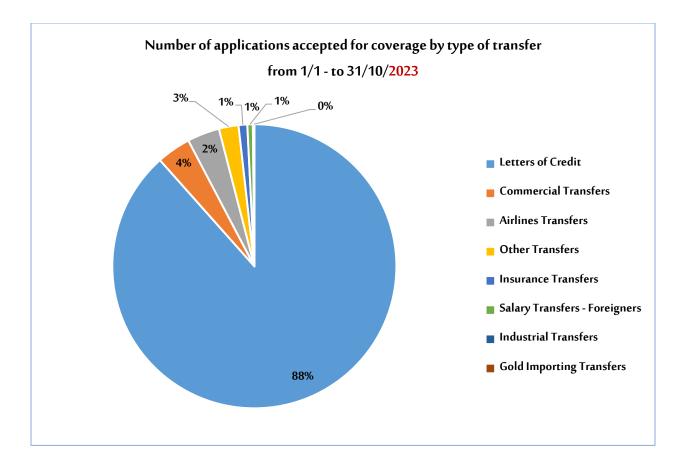

# Second: Accepted bank requests to cover Letters of Credit and transfers, except for personal purposes, from 1/1 - to 31/10/2023:

The number of companies, factories, public entities, and other entities whose applications were approved to purchase foreign exchange from 1/1 - to 31/10/2023 has reached (1,941), with a number of total requests amounting to 13,273 applications. Most of these applications were made in purpose to cover letters of credit, which were 11,731 applications, 88.4% of the total applications, as shown in the following table:

|                               |         | Number | of requests |          |        | Relative      |
|-------------------------------|---------|--------|-------------|----------|--------|---------------|
| Transfer type                 | Private | Public | Banking     | Various  | Total  | Importance %  |
|                               | Sector  | Sector | Sector      | Entities |        | importance 70 |
| Letters of Credit             | 11,440  | 283    | 8           | 0        | 11,731 | 88.4%         |
| Commercial Transfers          | 435     | 61     | 0           | 4        | 500    | 3.8%          |
| Airlines Transfers            | 47      | 336    | 28          | 1        | 412    | 3.1%          |
| Other Transfers               | 37      | 255    | 2           | 3        | 297    | 2.2%          |
| Insurance Transfers           | 40      | 106    | 0           | 0        | 146    | 1.1%          |
| Salary Transfers - Foreigners | 0       | 0      | 0           | 92       | 92     | 0.7%          |
| Industrial Transfers          | 77      | 0      | 0           | 0        | 77     | 0.6%          |
| Gold Importing Transfers      | 18      | 0      | 0           | 0        | 18     | 0.1%          |
| Total                         | 12,094  | 1,041  | 38          | 100      | 13,273 | 100%          |