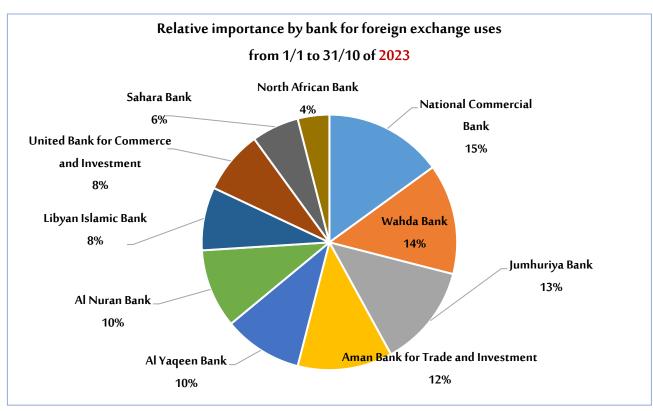

According to the table below, which illustrates the values sold of foreign exchange by banks, it is clear that National Commercial Bank was the most bank purchased foreign exchange from 1/1 — to 31/10/2023 with a market share of 13.2%, as the total amounts of foreign exchange purchased was about \$2,308,106,031 followed by Al-Wahda Bank with a value of \$2,154,580,997, then Jumhouria Bank was in the third place with a value of \$2,059,282,749. Then Aman Bank for Trade and Investment was ranked fourth with a value of \$1,819,876,024, then the following banks come in terms of relative importance in order: Al-Nouran Bank, Al-Yaqeen Bank, the Libyan Islamic Bank, the United Bank, and the Sahara Bank. of the banks as shown in the table below, which also contains the order in which they were Banks during the same period last year 2022.

## Ranking of banks according to the total amounts sold of foreign exchange.

|                                         | Fr    | om 1/1 to 31/10 of <mark>2</mark> 0 | 022             | Fre   | From 1/1 to 31/10 of 2023 |                 |  |
|-----------------------------------------|-------|-------------------------------------|-----------------|-------|---------------------------|-----------------|--|
| Bank                                    | Order | Value in USD                        | Market<br>Share | Order | Value in USD              | Market<br>Share |  |
| National Commercial Bank                | 3     | 1,612,153,378                       | 12.3%           | 1     | 2,308,106,031             | 13.2%           |  |
| Wahda Bank                              | 7     | 891,384,960                         | 6.8%            | 2     | 2,154,580,997             | 12.3%           |  |
| Jumhuriya Bank                          | 2     | 1,687,250,678                       | 12.9%           | 3     | 2,059,282,749             | 11.8%           |  |
| Aman Bank for Trade and Investment      | 1     | 2,160,317,800                       | 16.5%           | 4     | 1,819,876,024             | 10.4%           |  |
| Al Nuran Bank                           | 5     | 1,015,657,893                       | 7.8%            | 5     | 1,522,863,611             | 8.7%            |  |
| Al Yaqeen Bank                          | 4     | 1,425,687,478                       | 10.9%           | 6     | 1,476,546,377             | 8.4%            |  |
| Libyan Islamic Bank                     | 6     | 971,487,735                         | 7.4%            | 7     | 1,252,480,030             | 7.2%            |  |
| United Bank for Commerce and Investment | 8     | 840,330,801                         | 6.4%            | 8     | 1,223,588,796             | 6.99%           |  |
| Sahara Bank                             | 9     | 596,363,527                         | 4.6%            | 9     | 863,987,338               | 4.9%            |  |
| North African Bank                      | 12    | 316,118,881                         | 2.4%            | 10    | 573,178,889               | 3.3%            |  |
| First Gulf Bank of Libya                | 10    | 450,134,819                         | 3.4%            | 11    | 531,664,716               | 3.0%            |  |
| Saray Bank for Trade and<br>Investment  | 11    | 333,178,630                         | 2.5%            | 12    | 361,932,620               | 2.1%            |  |
| Commerce and Development<br>Bank        | 19    | 6,903,675                           | 0.1%            | 13    | 334,763,061               | 1.9%            |  |
| Al Andalus Bank                         | 16    | 98,663,560                          | 0.8%            | 14    | 326,300,550               | 1.9%            |  |
| Al Wafa Bank                            | 15    | 135,846,517                         | 1.0%            | 15    | 224,250,857               | 1.3%            |  |
| Al Waha Bank                            | 14    | 140,132,412                         | 1.1%            | 16    | 179,015,699               | 1.0%            |  |
| Tadhamon Bank                           | 17    | 92,927,396                          | 0.7%            | 17    | 167,983,483               | 1.0%            |  |
| Libyan Foreign Bank                     | 13    | 273,929,758                         | 2.1%            | 18    | 83,093,088                | 0.5%            |  |
| Mediterranean Bank                      | 18    | 47,180,203                          | 0.4%            | 19    | 45,129,954                | 0.3%            |  |
| Alejmaa Alarabee Bank                   | 20    | 0                                   | 0.0%            | 20    | 0                         | 0.0%            |  |
| Total                                   | -     | 13,095,650,102                      | 100.0%          | -     | 17,508,624,870            | 100.0%          |  |