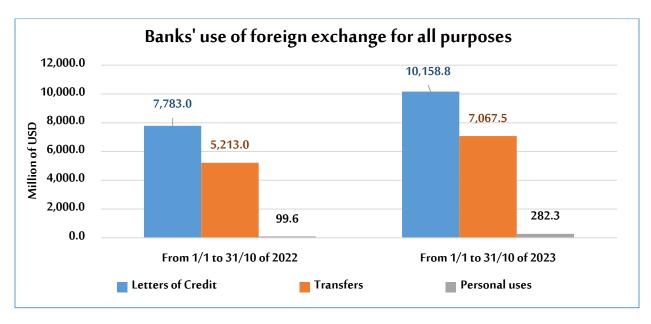

## From 1/1 – to 31/10/2023

The total uses of foreign exchange by banks from 1/1 - to 31/10/2023 amounted to about \$17,508,624,870 compared to \$13,095,650,102 during the same months of 2022, with an increase of about \$4,412,974,768 at a rate of 33.7%.

The letters of credit accounted for 58.0% of total bank uses of foreign exchange, personal purposes accounted for 40.4% of total bank uses of foreign exchange, while transfers accounted for only 1.6% of total uses.

#### The actual banks' uses of foreign exchange for all purposes

" in USD "

| Expense           | From 1/1 to<br>31/10 of <mark>2022</mark> | From 1/1 to 31/10 of 2023 | Change in value | Percentage<br>change |
|-------------------|-------------------------------------------|---------------------------|-----------------|----------------------|
| Letters of Credit | 7,783,041,888                             | 10,158,839,128            | 2,375,797,241   | 30.5                 |
| Transfers         | 99,571,467                                | 282,320,501               | 182,749,034     | 183.5                |
| Personal uses     | 5,213,036,747                             | 7,067,465,241             | 1,854,428,494   | 35.6                 |
| Total             | 13,095,650,102                            | 17,508,624,870            | 4,412,974,768   | 33.7                 |