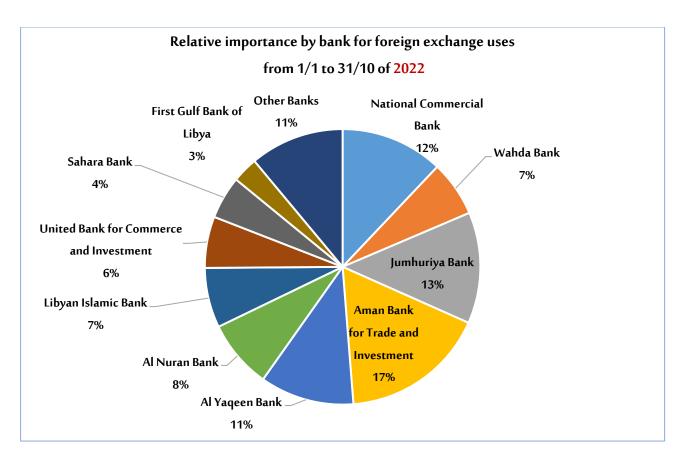

According to the table below, which illustrates the values sold of foreign exchange by banks, it is clear that National Commercial Bank was the most bank purchased foreign exchange from 1/1 — to 31/10/2023 with a market share of 13.2%, as the total amounts of foreign exchange purchased was about \$2,308,106,031 followed by Al-Wahda Bank with a value of \$2,154,580,997, then Jumhouria Bank was in the third place with a value of \$2,059,282,749. Then Aman Bank for Trade and Investment was ranked fourth with a value of \$1,819,876,024, then the following banks come in terms of relative importance in order: Al-Nouran Bank, Al-Yaqeen Bank, the Libyan Islamic Bank, the United Bank, and the Sahara Bank. of the banks as shown in the table below, which also contains the order in which they were Banks during the same period last year 2022.

## Ranking of banks according to the total amounts sold of foreign exchange.

|                                         | Fr    | om 1/1 to 31/10 of <mark>2</mark> 0 | 022             | Fre   | From 1/1 to 31/10 of 2023 |                 |  |
|-----------------------------------------|-------|-------------------------------------|-----------------|-------|---------------------------|-----------------|--|
| Bank                                    | Order | Value in USD                        | Market<br>Share | Order | Value in USD              | Market<br>Share |  |
| National Commercial Bank                | 3     | 1,612,153,378                       | 12.3%           | 1     | 2,308,106,031             | 13.2%           |  |
| Wahda Bank                              | 7     | 891,384,960                         | 6.8%            | 2     | 2,154,580,997             | 12.3%           |  |
| Jumhuriya Bank                          | 2     | 1,687,250,678                       | 12.9%           | 3     | 2,059,282,749             | 11.8%           |  |
| Aman Bank for Trade and Investment      | 1     | 2,160,317,800                       | 16.5%           | 4     | 1,819,876,024             | 10.4%           |  |
| Al Nuran Bank                           | 5     | 1,015,657,893                       | 7.8%            | 5     | 1,522,863,611             | 8.7%            |  |
| Al Yaqeen Bank                          | 4     | 1,425,687,478                       | 10.9%           | 6     | 1,476,546,377             | 8.4%            |  |
| Libyan Islamic Bank                     | 6     | 971,487,735                         | 7.4%            | 7     | 1,252,480,030             | 7.2%            |  |
| United Bank for Commerce and Investment | 8     | 840,330,801                         | 6.4%            | 8     | 1,223,588,796             | 6.99%           |  |
| Sahara Bank                             | 9     | 596,363,527                         | 4.6%            | 9     | 863,987,338               | 4.9%            |  |
| North African Bank                      | 12    | 316,118,881                         | 2.4%            | 10    | 573,178,889               | 3.3%            |  |
| First Gulf Bank of Libya                | 10    | 450,134,819                         | 3.4%            | 11    | 531,664,716               | 3.0%            |  |
| Saray Bank for Trade and<br>Investment  | 11    | 333,178,630                         | 2.5%            | 12    | 361,932,620               | 2.1%            |  |
| Commerce and Development<br>Bank        | 19    | 6,903,675                           | 0.1%            | 13    | 334,763,061               | 1.9%            |  |
| Al Andalus Bank                         | 16    | 98,663,560                          | 0.8%            | 14    | 326,300,550               | 1.9%            |  |
| Al Wafa Bank                            | 15    | 135,846,517                         | 1.0%            | 15    | 224,250,857               | 1.3%            |  |
| Al Waha Bank                            | 14    | 140,132,412                         | 1.1%            | 16    | 179,015,699               | 1.0%            |  |
| Tadhamon Bank                           | 17    | 92,927,396                          | 0.7%            | 17    | 167,983,483               | 1.0%            |  |
| Libyan Foreign Bank                     | 13    | 273,929,758                         | 2.1%            | 18    | 83,093,088                | 0.5%            |  |
| Mediterranean Bank                      | 18    | 47,180,203                          | 0.4%            | 19    | 45,129,954                | 0.3%            |  |
| Alejmaa Alarabee Bank                   | 20    | 0                                   | 0.0%            | 20    | 0                         | 0.0%            |  |
| Total                                   | -     | 13,095,650,102                      | 100.0%          | -     | 17,508,624,870            | 100.0%          |  |