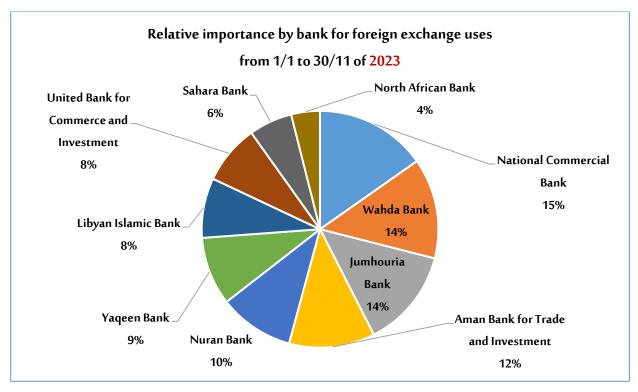

According to the table below, which illustrates the values sold of foreign exchange by banks, it is clear that <u>National Commercial Bank</u> was the most bank purchased foreign exchange from 1/1 – to 30/11/2023 with a market share of 13.2%, as the total amounts of foreign exchange purchased was about \$2,552,001,732 followed by <u>Wahda Bank</u> with a value of \$2,296,109,814, then <u>Jumhouria Bank</u> was in the third place with a value of \$2,260,881,521. Then <u>Aman Bank for Trade and Investment</u> was ranked fourth with a value of \$1,962,987,204, then the following banks come in terms of relative importance in order: <u>Nuran Bank, Yaqeen Bank, Libyan Islamic Bank, the United Bank, and Sahara Bank</u>. of the banks as shown in the table below, which also contains the order in which they were Banks during the same period last year 2022.

## Ranking of banks according to the total amounts sold of foreign exchange.

|                                            | F     | rom 1/1 to 30/11 of <mark>2</mark> ( | )22             | Fr    | rom 1/1 to 30/11 of <mark>20</mark> | )23             |
|--------------------------------------------|-------|--------------------------------------|-----------------|-------|-------------------------------------|-----------------|
| Bank                                       | Order | Value in USD                         | Market<br>Share | Order | Value in USD                        | Market<br>Share |
| National Commercial Bank                   | 3     | 1,813,827,277                        | 12.4%           | 1     | 2,552,001,732                       | 13.2%           |
| Wahda Bank                                 | 7     | 1,014,294,546                        | 6.9%            | 2     | 2,296,109,814                       | 11.9%           |
| Jumhouria Bank                             | 2     | 1,816,408,091                        | 12.4%           | 3     | 2,260,881,521                       | 11.7%           |
| Aman Bank for Trade and<br>Investment      | 1     | 2,477,209,869                        | 16.9%           | 4     | 1,962,987,204                       | 10.2%           |
| Nuran Bank                                 | 5     | 1,177,258,681                        | 8.0%            | 5     | 1,717,885,489                       | 8.9%            |
| Yaqeen Bank                                | 4     | 1,602,751,922                        | 10.9%           | 6     | 1,563,181,743                       | 8.1%            |
| Libyan Islamic Bank                        | 6     | 1,071,656,381                        | 7.3%            | 7     | 1,368,549,838                       | 7.1%            |
| United Bank for Commerce and<br>Investment | 8     | 927,045,105                          | 6.3%            | 8     | 1,362,130,087                       | 7.1%            |
| Sahara Bank                                | 9     | 668,315,081                          | 4.6%            | 9     | 991,224,983                         | 5.1%            |
| North African Bank                         | 12    | 347,203,853                          | 2.4%            | 10    | 657,235,427                         | 3.4%            |
| First Gulf Libyan Bank                     | 10    | 500,703,761                          | 3.4%            | 11    | 588,769,006                         | 3.1%            |
| Assaray Trade and Investment<br>Bank       | 11    | 378,129,938                          | 2.6%            | 12    | 418,653,543                         | 2.2%            |
| Andalus Bank                               | 16    | 109,022,674                          | 0.7%            | 13    | 406,648,392                         | 2.1%            |
| Bank of Commerce and<br>Development        | 19    | 6,903,675                            | 0.0%            | 14    | 379,103,376                         | 1.96%           |
| Alwafa Bank                                | 14    | 171,649,393                          | 1.2%            | 15    | 227,417,422                         | 1.2%            |
| Alwaha Bank                                | 15    | 140,927,344                          | 1.0%            | 16    | 210,644,498                         | 1.1%            |
| Tadhamon Bank                              | 17    | 108,626,313                          | 0.7%            | 17    | 194,355,556                         | 1.0%            |
| Libyan Foreign Bank                        | 13    | 274,179,282                          | 1.9%            | 18    | 86,561,127                          | 0.4%            |
| Mediterranean Bank                         | 18    | 49,111,034                           | 0.3%            | 19    | 50,176,363                          | 0.3%            |
| Alejma'a Alarabi Bank                      | 20    | 0                                    | 0.0%            | 20    | 0                                   | 0.0%            |
| Total                                      | -     | 14,655,224,219                       | %100.0          | -     | 19,294,517,119                      | %100.0          |