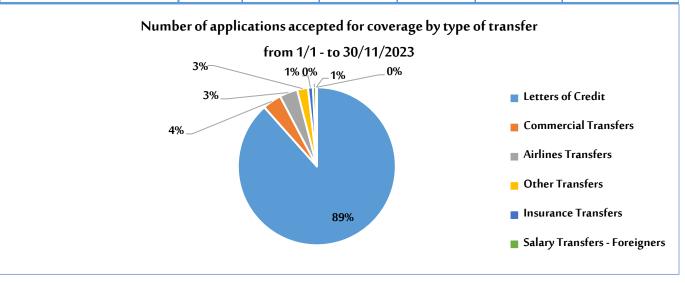

# Second: Accepted bank requests to cover Letters of Credit and transfers, <u>except</u> <u>for personal purposes</u>, from 1/1 – to 30/11/2023:

The number of companies, factories, public entities, and other entities whose applications were approved to purchase foreign exchange from 1/1 - to 30/11/2023 has reached (2,062), with a number of total requests amounting to 14,884 applications. Most of these applications were made in purpose to cover letters of credit, which were 13,242 applications, 89.0% of the total applications, as shown in the following table:

|                               |         | Number | of requests |          |        | Relative      |
|-------------------------------|---------|--------|-------------|----------|--------|---------------|
| Transfer type                 | Private | Public | Banking     | Various  | Total  | Importance %  |
|                               | Sector  | Sector | Sector      | Entities |        | importance // |
| Letters of Credit             | 12,908  | 326    | 8           | 0        | 13,242 | 89.0%         |
| Commercial Transfers          | 465     | 63     | 0           | 4        | 532    | 3.6%          |
| Airlines Transfers            | 49      | 357    | 29          | 2        | 437    | 2.9%          |
| Other Transfers               | 40      | 271    | 2           | 3        | 316    | 2.1%          |
| Insurance Transfers           | 40      | 110    | 0           | 0        | 150    | 1.0%          |
| Salary Transfers - Foreigners | 0       | -      | 0           | 102      | 102    | 0.7%          |
| Industrial Transfers          | 80      | -      | 0           | 0        | 80     | 0.5%          |
| Gold Importing Transfers      | 25      | -      | 0           | 0        | 25     | 0.2%          |
| Total                         | 13,607  | 1,127  | 39          | 111      | 14,884 | 100%          |