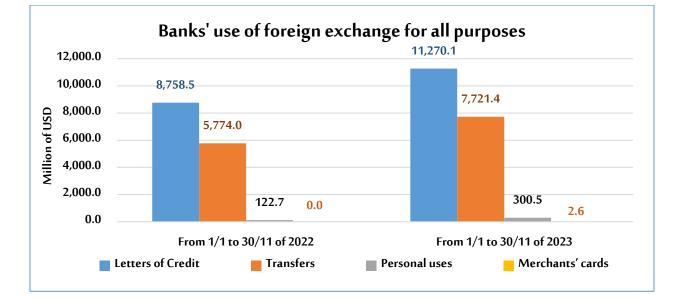

# <u>Foreign Exchange Expenditures' Movement Analysis</u> <u>From 1/1 – to 30/11/2023</u>

The total uses of foreign exchange by banks from 1/1 - to 30/11/2023 amounted to about \$19,294,517,119 compared to \$14,655,224,218 during the same months of 2022, with an increase of about \$4,639,292,900 at a rate of 31.7%.

The letters of credit accounted for **58.4%** of total bank uses of foreign exchange, personal purposes accounted for **40.0%** of total bank uses of foreign exchange, while transfers accounted for only **1.6%** of total uses.

|                   |                                           |                                           |                 | 11 030               |
|-------------------|-------------------------------------------|-------------------------------------------|-----------------|----------------------|
| Expense           | From 1/1 to<br>30/11 of <mark>2022</mark> | From 1/1 to<br>30/11 of <mark>2023</mark> | Change in value | Percentage<br>change |
| Letters of Credit | 8,758,523,436                             | 11,270,060,180                            | 2,511,536,744   | 28.7 %               |
| Transfers         | 122,715,607                               | 300,488,717                               | 177,773,110     | 144.9%               |
| Personal uses     | 5,773,985,176                             | 7,721,368,222                             | 1,947,383,046   | 33.7%                |
| Merchants' cards  | -                                         | 2,600,000                                 | 2,600,000       | -                    |
| Total             | 14,655,224,219                            | 19,294,517,119                            | 4,639,292,900   | 31.7%                |

## The actual banks' uses of foreign exchange for all purposes

" in USD "