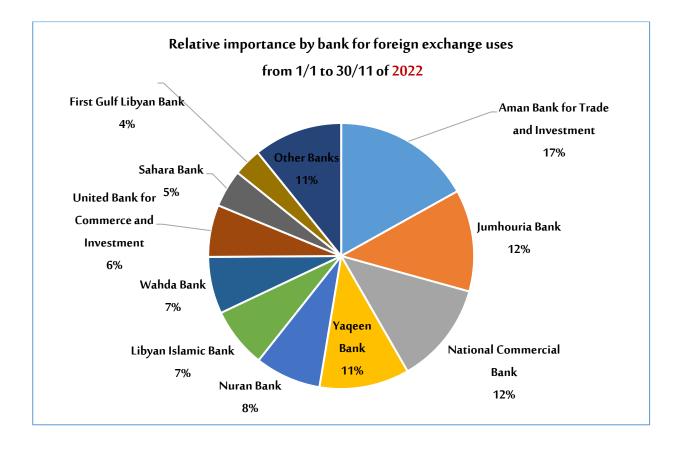

According to the table below, which illustrates the values sold of foreign exchange by banks, it is clear that <u>National Commercial Bank</u> was the most bank purchased foreign exchange from 1/1 – to 30/11/2023 with a market share of 13.2%, as the total amounts of foreign exchange purchased was about \$2,552,001,732 followed by <u>Wahda Bank</u> with a value of \$2,296,109,814, then <u>Jumhouria Bank</u> was in the third place with a value of \$2,260,881,521. Then <u>Aman Bank for Trade and Investment</u> was ranked fourth with a value of \$1,962,987,204, then the following banks come in terms of relative importance in order: <u>Nuran Bank, Yaqeen Bank, Libyan Islamic Bank, the United Bank, and Sahara Bank</u>. of the banks as shown in the table below, which also contains the order in which they were Banks during the same period last year 2022.

## Ranking of banks according to the total amounts sold of foreign exchange.

|                                            | F     | rom 1/1 to 30/11 of <mark>2</mark> ( | )22             | Fr    | rom 1/1 to 30/11 of <mark>20</mark> | )23             |
|--------------------------------------------|-------|--------------------------------------|-----------------|-------|-------------------------------------|-----------------|
| Bank                                       | Order | Value in USD                         | Market<br>Share | Order | Value in USD                        | Market<br>Share |
| National Commercial Bank                   | 3     | 1,813,827,277                        | 12.4%           | 1     | 2,552,001,732                       | 13.2%           |
| Wahda Bank                                 | 7     | 1,014,294,546                        | 6.9%            | 2     | 2,296,109,814                       | 11.9%           |
| Jumhouria Bank                             | 2     | 1,816,408,091                        | 12.4%           | 3     | 2,260,881,521                       | 11.7%           |
| Aman Bank for Trade and<br>Investment      | 1     | 2,477,209,869                        | 16.9%           | 4     | 1,962,987,204                       | 10.2%           |
| Nuran Bank                                 | 5     | 1,177,258,681                        | 8.0%            | 5     | 1,717,885,489                       | 8.9%            |
| Yaqeen Bank                                | 4     | 1,602,751,922                        | 10.9%           | 6     | 1,563,181,743                       | 8.1%            |
| Libyan Islamic Bank                        | 6     | 1,071,656,381                        | 7.3%            | 7     | 1,368,549,838                       | 7.1%            |
| United Bank for Commerce and<br>Investment | 8     | 927,045,105                          | 6.3%            | 8     | 1,362,130,087                       | 7.1%            |
| Sahara Bank                                | 9     | 668,315,081                          | 4.6%            | 9     | 991,224,983                         | 5.1%            |
| North African Bank                         | 12    | 347,203,853                          | 2.4%            | 10    | 657,235,427                         | 3.4%            |
| First Gulf Libyan Bank                     | 10    | 500,703,761                          | 3.4%            | 11    | 588,769,006                         | 3.1%            |
| Assaray Trade and Investment<br>Bank       | 11    | 378,129,938                          | 2.6%            | 12    | 418,653,543                         | 2.2%            |
| Andalus Bank                               | 16    | 109,022,674                          | 0.7%            | 13    | 406,648,392                         | 2.1%            |
| Bank of Commerce and<br>Development        | 19    | 6,903,675                            | 0.0%            | 14    | 379,103,376                         | 1.96%           |
| Alwafa Bank                                | 14    | 171,649,393                          | 1.2%            | 15    | 227,417,422                         | 1.2%            |
| Alwaha Bank                                | 15    | 140,927,344                          | 1.0%            | 16    | 210,644,498                         | 1.1%            |
| Tadhamon Bank                              | 17    | 108,626,313                          | 0.7%            | 17    | 194,355,556                         | 1.0%            |
| Libyan Foreign Bank                        | 13    | 274,179,282                          | 1.9%            | 18    | 86,561,127                          | 0.4%            |
| Mediterranean Bank                         | 18    | 49,111,034                           | 0.3%            | 19    | 50,176,363                          | 0.3%            |
| Alejma'a Alarabi Bank                      | 20    | 0                                    | 0.0%            | 20    | 0                                   | 0.0%            |
| Total                                      | -     | 14,655,224,219                       | %100.0          | -     | 19,294,517,119                      | %100.0          |