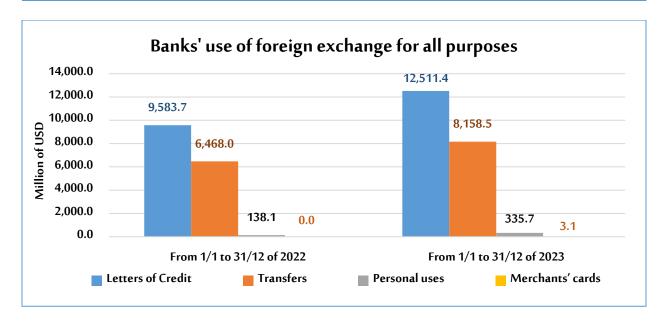

#### The actual banks' uses of foreign exchange for all purposes

" in USD "

| Expense           | From 1/1 to<br>31/12 of 2022 | From 1/1 to 31/12 of 2023 | Change in value | Percentage<br>change |
|-------------------|------------------------------|---------------------------|-----------------|----------------------|
| Letters of Credit | 9,583,657,504                | 12,511,393,122            | 2,927,735,618   | %30.5                |
| Transfers         | 138,106,683                  | 335,690,316               | 197,583,633     | %143.1               |
| Personal uses     | 6,467,988,670                | 8,158,523,739             | 1,690,535,069   | %26.1                |
| Merchants' cards  | -                            | 3,100,000                 | 3,100,000       | -                    |
| Total             | 16,189,752,858               | 21,008,707,177            | 4,818,954,319   | %29.8                |