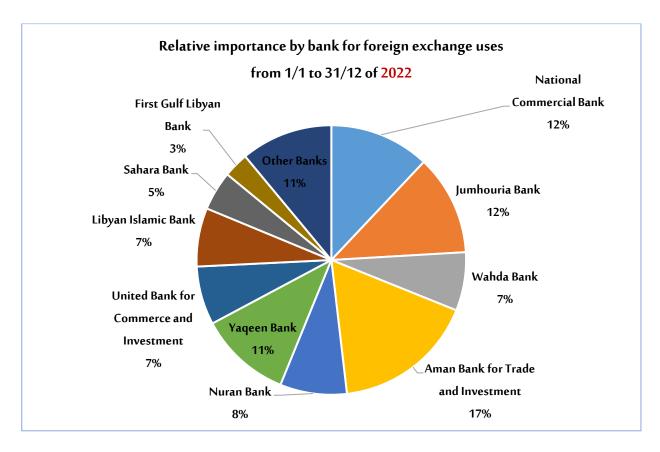

According to the table below, which illustrates the values sold of foreign exchange by banks, it is clear that National Commercial Bank was the most bank purchased foreign exchange from 1/1 — to 31/12/2023 with a market share of 13.9%, as the total amounts of foreign exchange purchased was about \$2,916,536,247, followed by Jumhouria Bank with a value of \$2,474,861,396, then was Wahda Bank in the third place with a value of \$2,393,449,360. Then Aman Bank for Trade and Investment was ranked fourth with a value of \$2,102,187,762, then the following banks come in terms of relative importance in order: Nuran Bank, Yaqeen Bank, the United Bank Libyan, Islamic Bank, Libyan Islamic Bank, and Sahara Bank. of the banks as shown in the table below, which also contains the order in which they were Banks during the same period last year 2022.

# Ranking of banks according to the total amounts sold of foreign exchange.

|                                         | F     | rom 1/1 to 31/12 of <mark>2</mark> 0 | )22             | From 1/1 to 31/12 of 2023 |                |                 |  |
|-----------------------------------------|-------|--------------------------------------|-----------------|---------------------------|----------------|-----------------|--|
| Bank                                    | Order | Value in USD                         | Market<br>Share | Order                     | Value in USD   | Market<br>Share |  |
| National Commercial Bank                | 2     | 2,034,585,577                        | 12.6%           | 1                         | 2,916,536,247  | 13.9%           |  |
| Jumhouria Bank                          | 3     | 2,029,331,697                        | 12.5%           | 2                         | 2,474,861,396  | 11.8%           |  |
| Wahda Bank                              | 8     | 1,081,352,095                        | 6.7%            | 3                         | 2,393,449,360  | 11.4%           |  |
| Aman Bank for Trade and<br>Investment   | 1     | 2,702,660,262                        | 16.7%           | 4                         | 2,102,187,762  | 10.0%           |  |
| Nuran Bank                              | 5     | 1,287,920,698                        | 8.0%            | 5                         | 1,931,594,985  | 9.19%           |  |
| Yaqeen Bank                             | 4     | 1,759,652,203                        | 10.9%           | 6                         | 1,632,794,918  | 7.8%            |  |
| United Bank for Commerce and Investment | 7     | 1,088,414,262                        | 6.7%            | 7                         | 1,493,331,473  | 7.1%            |  |
| Libyan Islamic Bank                     | 6     | 1,176,385,451                        | 7.3%            | 8                         | 1,447,552,124  | 6.9%            |  |
| Sahara Bank                             | 9     | 759,834,453                          | 4.7%            | 9                         | 1,075,420,608  | 5.1%            |  |
| North African Bank                      | 12    | 366,955,625                          | 2.3%            | 10                        | 718,732,747    | 3.4%            |  |
| First Gulf Libyan Bank                  | 10    | 552,339,670                          | 3.4%            | 11                        | 625,512,858    | 3.0%            |  |
| Andalus Bank                            | 16    | 123,330,179                          | 0.8%            | 12                        | 478,769,341    | 2.3%            |  |
| Assaray Trade and Investment<br>Bank    | 11    | 387,199,550                          | 2.4%            | 13                        | 448,530,943    | 2.1%            |  |
| Bank of Commerce and Development        | 19    | 6,903,675                            | 0.0%            | 14                        | 409,200,382    | 1.9%            |  |
| Alwaha Bank                             | 15    | 153,407,016                          | 0.9%            | 15                        | 252,070,056    | 1.2%            |  |
| Alwafa Bank                             | 14    | 233,171,881                          | 1.4%            | 16                        | 230,763,994    | 1.1%            |  |
| Tadhamon Bank                           | 17    | 116,706,646                          | 0.7%            | 17                        | 225,675,168    | 1.1%            |  |
| Libyan Foreign Bank                     | 13    | 274,362,543                          | 1.7%            | 18                        | 91,179,028     | 0.4%            |  |
| Mediterranean Bank                      | 18    | 55,239,375                           | 0.3%            | 19                        | 60,543,786     | 0.3%            |  |
| Alejma'a Alarabi Bank                   | 20    | 0                                    | 0.0%            | 20                        | 0              | 0.0%            |  |
| Total                                   | -     | 16,189,752,858                       | %100.0          | -                         | 21,008,707,177 | %100.0          |  |