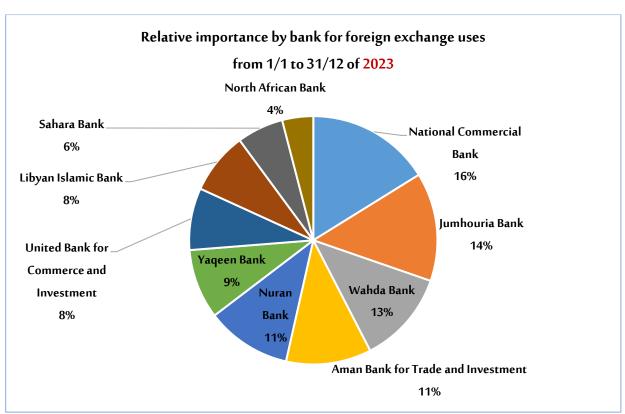

According to the table below, which illustrates the values sold of foreign exchange by banks, it is clear that National Commercial Bank was the most bank purchased foreign exchange from 1/1 — to 31/12/2023 with a market share of 13.9%, as the total amounts of foreign exchange purchased was about \$2,916,536,247, followed by Jumhouria Bank with a value of \$2,474,861,396, then was Wahda Bank in the third place with a value of \$2,393,449,360. Then Aman Bank for Trade and Investment was ranked fourth with a value of \$2,102,187,762, then the following banks come in terms of relative importance in order: Nuran Bank, Yaqeen Bank, the United Bank Libyan, Islamic Bank, Libyan Islamic Bank, and Sahara Bank. of the banks as shown in the table below, which also contains the order in which they were Banks during the same period last year 2022.

# Ranking of banks according to the total amounts sold of foreign exchange.

|                                         | F     | rom 1/1 to 31/12 of <mark>2</mark> 0 | )22             | From 1/1 to 31/12 of 2023 |                |                 |  |
|-----------------------------------------|-------|--------------------------------------|-----------------|---------------------------|----------------|-----------------|--|
| Bank                                    | Order | Value in USD                         | Market<br>Share | Order                     | Value in USD   | Market<br>Share |  |
| National Commercial Bank                | 2     | 2,034,585,577                        | 12.6%           | 1                         | 2,916,536,247  | 13.9%           |  |
| Jumhouria Bank                          | 3     | 2,029,331,697                        | 12.5%           | 2                         | 2,474,861,396  | 11.8%           |  |
| Wahda Bank                              | 8     | 1,081,352,095                        | 6.7%            | 3                         | 2,393,449,360  | 11.4%           |  |
| Aman Bank for Trade and<br>Investment   | 1     | 2,702,660,262                        | 16.7%           | 4                         | 2,102,187,762  | 10.0%           |  |
| Nuran Bank                              | 5     | 1,287,920,698                        | 8.0%            | 5                         | 1,931,594,985  | 9.19%           |  |
| Yaqeen Bank                             | 4     | 1,759,652,203                        | 10.9%           | 6                         | 1,632,794,918  | 7.8%            |  |
| United Bank for Commerce and Investment | 7     | 1,088,414,262                        | 6.7%            | 7                         | 1,493,331,473  | 7.1%            |  |
| Libyan Islamic Bank                     | 6     | 1,176,385,451                        | 7.3%            | 8                         | 1,447,552,124  | 6.9%            |  |
| Sahara Bank                             | 9     | 759,834,453                          | 4.7%            | 9                         | 1,075,420,608  | 5.1%            |  |
| North African Bank                      | 12    | 366,955,625                          | 2.3%            | 10                        | 718,732,747    | 3.4%            |  |
| First Gulf Libyan Bank                  | 10    | 552,339,670                          | 3.4%            | 11                        | 625,512,858    | 3.0%            |  |
| Andalus Bank                            | 16    | 123,330,179                          | 0.8%            | 12                        | 478,769,341    | 2.3%            |  |
| Assaray Trade and Investment<br>Bank    | 11    | 387,199,550                          | 2.4%            | 13                        | 448,530,943    | 2.1%            |  |
| Bank of Commerce and Development        | 19    | 6,903,675                            | 0.0%            | 14                        | 409,200,382    | 1.9%            |  |
| Alwaha Bank                             | 15    | 153,407,016                          | 0.9%            | 15                        | 252,070,056    | 1.2%            |  |
| Alwafa Bank                             | 14    | 233,171,881                          | 1.4%            | 16                        | 230,763,994    | 1.1%            |  |
| Tadhamon Bank                           | 17    | 116,706,646                          | 0.7%            | 17                        | 225,675,168    | 1.1%            |  |
| Libyan Foreign Bank                     | 13    | 274,362,543                          | 1.7%            | 18                        | 91,179,028     | 0.4%            |  |
| Mediterranean Bank                      | 18    | 55,239,375                           | 0.3%            | 19                        | 60,543,786     | 0.3%            |  |
| Alejma'a Alarabi Bank                   | 20    | 0                                    | 0.0%            | 20                        | 0              | 0.0%            |  |
| Total                                   | -     | 16,189,752,858                       | %100.0          | -                         | 21,008,707,177 | %100.0          |  |