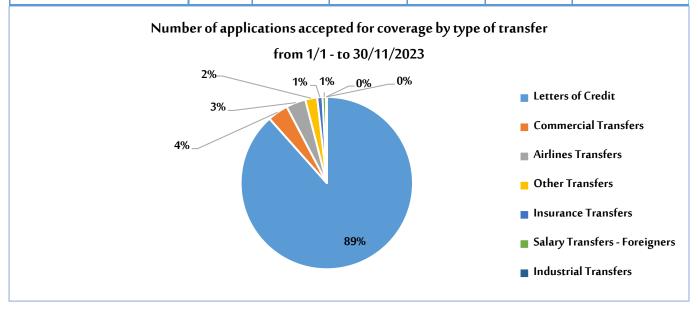

# Second: Accepted bank requests to cover Letters of Credit and transfers, except for personal purposes, from 1/1 - to 31/12/2023:

The number of companies, factories, public entities, and other entities whose applications were approved to purchase foreign exchange from 1/1 - to 31/12/2023 has reached (2,198), with a number of total requests amounting to 16,429 applications. Most of these applications were made in purpose to cover letters of credit, which were 14,627 applications, 89.0% of the total applications, as shown in the following table:

|                               |         | Number | of requests |          |        | Relative      |
|-------------------------------|---------|--------|-------------|----------|--------|---------------|
| Transfer type                 | Private | Public | Banking     | Various  | Total  | Importance %  |
|                               | Sector  | Sector | Sector      | Entities |        | importance 70 |
| Letters of Credit             | 14,272  | 347    | 8           | -        | 14,627 | 89.0%         |
| Commercial Transfers          | 539     | 67     | -           | 4        | 610    | 3.7%          |
| Airlines Transfers            | 49      | 368    | 36          | 2        | 455    | 2.8%          |
| Other Transfers               | 48      | 278    | 2           | 3        | 331    | 2.0%          |
| Insurance Transfers           | 42      | 128    | -           | -        | 170    | 1.0%          |
| Salary Transfers - Foreigners | -       | -      | -           | 106      | 106    | 0.6%          |
| Industrial Transfers          | 98      | -      | -           | -        | 98     | 0.6%          |
| Gold Importing Transfers      | 32      | -      | -           | -        | 32     | 0.2%          |
| Total                         | 15,080  | 1,188  | 46          | 115      | 16,429 | 100%          |