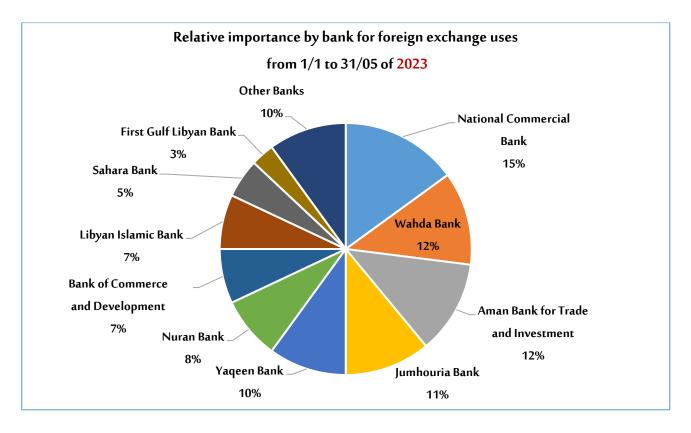

## Amounts sold to banks in foreign exchange for all purposes:

According to the table below, which illustrates the values sold of foreign exchange by banks, it is clear that National Commercial Bank was the most bank purchased foreign exchange from 1/1 — to 31/05/2024 with a market share of 16.6%, as the total amounts of foreign exchange purchased was about \$1,335,338,372 followed by Aman Bank for Trade and Investment with a value of \$1,053,861,178, then Jumhouria Bank was in the third place with a value of \$1,043,533,023. Then Wahda Bank was ranked in fourth place with a value of \$736,769,468, then the following banks come in terms of relative importance in order: Nuran Bank, the United Bank, Libyan Islamic Bank, Bank of Commerce and Development, and Sahara Bank. as shown in the table below, which also contains the order in which banks were in the same period of 2023.

# Ranking of banks according to the total amounts sold of foreign exchange.

|                                         | Fı    | om 1/1 to 31/05 of <mark>2</mark> | 023             | Fr    | om 1/1 to 31/05 of <mark>2</mark> 0 | 024             |
|-----------------------------------------|-------|-----------------------------------|-----------------|-------|-------------------------------------|-----------------|
| Bank                                    | Order | Value in USD                      | Market<br>Share | Order | Value in USD                        | Market<br>Share |
| National Commercial Bank                | 1     | 1,273,402,000                     | 14.6%           | 1     | 1,335,338,372                       | 16.6%           |
| Aman Bank for Trade and Investment      | 3     | 994,647,146                       | 11.4%           | 2     | 1,053,861,178                       | 13.1%           |
| Jumhouria Bank                          | 4     | 990,946,549                       | 11.3%           | 3     | 1,043,533,023                       | 13.0%           |
| Wahda Bank                              | 2     | 1,024,599,749                     | 11.7%           | 4     | 736,769,468                         | 9.2%            |
| Nuran Bank                              | 6     | 727,121,408                       | 8.3%            | 5     | 710,301,621                         | 8.8%            |
| United Bank for Commerce and Investment | 7     | 641,539,203                       | 7.3%            | 6     | 537,354,661                         | 6.7%            |
| Libyan Islamic Bank                     | 8     | 605,067,677                       | 6.9%            | 7     | 494,230,162                         | 6.1%            |
| Bank of Commerce and Development        | 15    | 98,345,080                        | 1.1%            | 8     | 430,477,950                         | 5.3%            |
| Sahara Bank                             | 9     | 437,171,105                       | 5.0%            | 9     | 399,589,933                         | 5.0%            |
| Andalus Bank                            | 14    | 104,661,381                       | 1.2%            | 10    | 328,476,292                         | 4.08%           |
| North African Bank                      | 11    | 228,218,791                       | 2.6%            | 11    | 294,597,679                         | 3.7%            |
| First Gulf Libyan Bank                  | 10    | 251,238,577                       | 2.9%            | 12    | 239,334,549                         | 3.0%            |
| Assaray Trade and Investment<br>Bank    | 13    | 115,118,775                       | 1.3%            | 13    | 197,010,222                         | 2.4%            |
| Alwaha Bank                             | 17    | 46,077,126                        | 0.5%            | 14    | 90,255,395                          | 1.1%            |
| Tadhamon Bank                           | 16    | 71,232,677                        | 0.8%            | 15    | 71,966,357                          | 0.9%            |
| Mediterranean Bank                      | 18    | 29,705,017                        | 0.3%            | 16    | 49,414,944                          | 0.6%            |
| Libyan Foreign Bank                     | 19    | 22,046,440                        | 0.3%            | 17    | 24,178,203                          | 0.3%            |
| Alwafa Bank                             | 12    | 190,514,712                       | 2.2%            | 18    | 16,317,900                          | 0.2%            |
| Alejma'a Alarabi Bank                   | 20    | 0                                 | 0.0%            | 19    | 0                                   | 0.0%            |
| Yaqeen Bank                             | 5     | 884,506,473                       | 10.1%           | 20    | -1,561,962                          | 0.0%            |
| Total                                   | -     | 8,736,159,886                     | %100.0          | -     | 8,051,445,945                       | %100.0          |