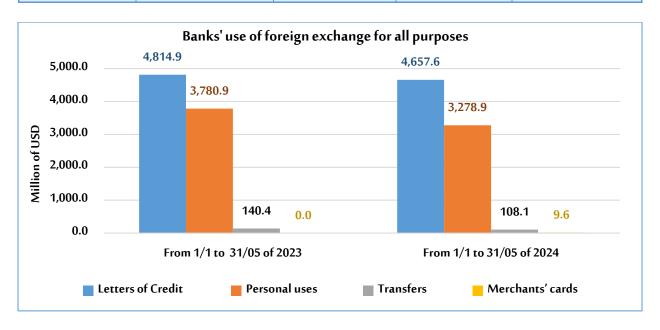

The letters of credit accounted for **57.8**% of total bank uses of foreign exchange, personal purposes accounted for **40.7**% of total bank uses of foreign exchange, while transfers accounted for only **1.4**% of total uses.

## The actual banks' uses of foreign exchange for all purposes

" in USD "

| Expense           | From 1/1 to<br>31/05 of <mark>2023</mark> | From 1/1 to 31/05 of 2024 | Change in value | Percentage<br>change |
|-------------------|-------------------------------------------|---------------------------|-----------------|----------------------|
| Letters of Credit | 4,814,914,898                             | 4,657,554,123             | -157,360,775    | -3.3                 |
| Transfers         | 140,366,960                               | 108,075,622               | -32,291,338     | -23.0                |
| Personal uses     | 3,780,878,028                             | 3,278,891,200             | -501,986,828    | -13.3                |
| Merchants' cards  | -                                         | 6,925,000                 | -               | -                    |
| Total             | 8,736,159,886                             | 8,051,445,945             | -684,713,941    | -7.8                 |