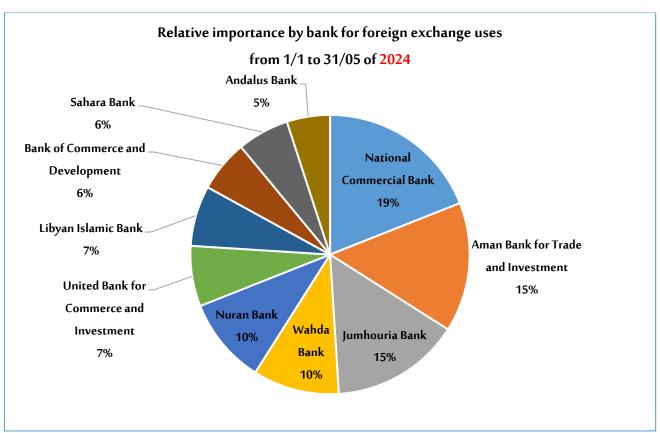

## Amounts sold to banks in foreign exchange for all purposes:

According to the table below, which illustrates the values sold of foreign exchange by banks, it is clear that National Commercial Bank was the most bank purchased foreign exchange from 1/1 — to 31/05/2024 with a market share of 16.6%, as the total amounts of foreign exchange purchased was about \$1,335,338,372 followed by Aman Bank for Trade and Investment with a value of \$1,053,861,178, then Jumhouria Bank was in the third place with a value of \$1,043,533,023. Then Wahda Bank was ranked in fourth place with a value of \$736,769,468, then the following banks come in terms of relative importance in order: Nuran Bank, the United Bank, Libyan Islamic Bank, Bank of Commerce and Development, and Sahara Bank. as shown in the table below, which also contains the order in which banks were in the same period of 2023.

# Ranking of banks according to the total amounts sold of foreign exchange.

|                                         | Fı    | om 1/1 to 31/05 of <mark>2</mark> | 023             | Fr    | om 1/1 to 31/05 of <mark>2</mark> 0 | 024             |
|-----------------------------------------|-------|-----------------------------------|-----------------|-------|-------------------------------------|-----------------|
| Bank                                    | Order | Value in USD                      | Market<br>Share | Order | Value in USD                        | Market<br>Share |
| National Commercial Bank                | 1     | 1,273,402,000                     | 14.6%           | 1     | 1,335,338,372                       | 16.6%           |
| Aman Bank for Trade and Investment      | 3     | 994,647,146                       | 11.4%           | 2     | 1,053,861,178                       | 13.1%           |
| Jumhouria Bank                          | 4     | 990,946,549                       | 11.3%           | 3     | 1,043,533,023                       | 13.0%           |
| Wahda Bank                              | 2     | 1,024,599,749                     | 11.7%           | 4     | 736,769,468                         | 9.2%            |
| Nuran Bank                              | 6     | 727,121,408                       | 8.3%            | 5     | 710,301,621                         | 8.8%            |
| United Bank for Commerce and Investment | 7     | 641,539,203                       | 7.3%            | 6     | 537,354,661                         | 6.7%            |
| Libyan Islamic Bank                     | 8     | 605,067,677                       | 6.9%            | 7     | 494,230,162                         | 6.1%            |
| Bank of Commerce and Development        | 15    | 98,345,080                        | 1.1%            | 8     | 430,477,950                         | 5.3%            |
| Sahara Bank                             | 9     | 437,171,105                       | 5.0%            | 9     | 399,589,933                         | 5.0%            |
| Andalus Bank                            | 14    | 104,661,381                       | 1.2%            | 10    | 328,476,292                         | 4.08%           |
| North African Bank                      | 11    | 228,218,791                       | 2.6%            | 11    | 294,597,679                         | 3.7%            |
| First Gulf Libyan Bank                  | 10    | 251,238,577                       | 2.9%            | 12    | 239,334,549                         | 3.0%            |
| Assaray Trade and Investment<br>Bank    | 13    | 115,118,775                       | 1.3%            | 13    | 197,010,222                         | 2.4%            |
| Alwaha Bank                             | 17    | 46,077,126                        | 0.5%            | 14    | 90,255,395                          | 1.1%            |
| Tadhamon Bank                           | 16    | 71,232,677                        | 0.8%            | 15    | 71,966,357                          | 0.9%            |
| Mediterranean Bank                      | 18    | 29,705,017                        | 0.3%            | 16    | 49,414,944                          | 0.6%            |
| Libyan Foreign Bank                     | 19    | 22,046,440                        | 0.3%            | 17    | 24,178,203                          | 0.3%            |
| Alwafa Bank                             | 12    | 190,514,712                       | 2.2%            | 18    | 16,317,900                          | 0.2%            |
| Alejma'a Alarabi Bank                   | 20    | 0                                 | 0.0%            | 19    | 0                                   | 0.0%            |
| Yaqeen Bank                             | 5     | 884,506,473                       | 10.1%           | 20    | -1,561,962                          | 0.0%            |
| Total                                   | -     | 8,736,159,886                     | %100.0          | -     | 8,051,445,945                       | %100.0          |