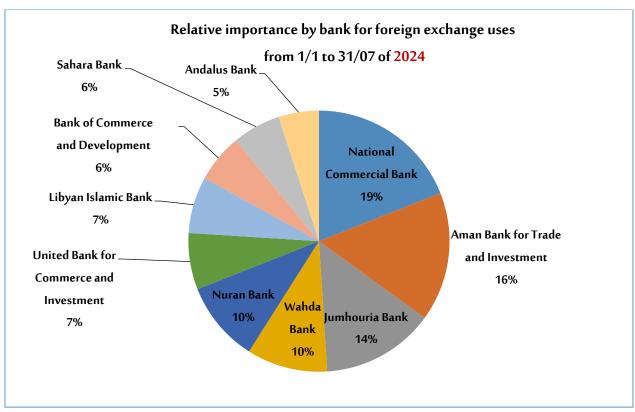

#### Amounts sold to banks in foreign exchange for all purposes:

According to the table below, which illustrates the values sold of foreign exchange by banks, it is clear that National Commercial Bank was the most bank purchased foreign exchange from 1/1 — to 31/07/2024 with a market share of 16.9%, as the total amounts of foreign exchange purchased was about \$1,989,495,704 followed by Aman Bank for Trade and Investment with a market share of 14.1%, as the total amounts of foreign exchange purchased was about \$1,664,581,759, then Jumhouria Bank was in the third place with a value of \$1,388,971,253. Then Wahda Bank was ranked in fourth place with a value of \$1,071,513,076, then the following banks come in terms of relative importance in order: Nuran Bank, the United Bank, Libyan Islamic Bank, Sahara Bank, and Bank of Commerce and Development. as shown in the table below, which also contains the order in which banks were in the same period of 2023.

#### Ranking of banks according to the total amounts sold of foreign exchange.

|                                         | Fr    | rom 1/1 to 31/07 of <mark>2</mark> 0 | 023             | Fr    | om 1/1 to 31/07 of <mark>20</mark> | )24             |
|-----------------------------------------|-------|--------------------------------------|-----------------|-------|------------------------------------|-----------------|
| Bank                                    | Order | Value in USD                         | Market<br>Share | Order | Value in USD                       | Market<br>Share |
| National Commercial Bank                | 1     | 1,752,220,064                        | 14.0%           | 1     | 1,989,495,704                      | 16.9%           |
| Aman Bank for Trade and Investment      | 4     | 1,393,621,519                        | 11.2%           | 2     | 1,664,581,759                      | 14.1%           |
| Jumhouria Bank                          | 3     | 1,396,668,552                        | 11.2%           | 3     | 1,388,971,253                      | 11.8%           |
| Wahda Bank                              | 2     | 1,494,730,278                        | 12.0%           | 4     | 1,071,513,076                      | 9.1%            |
| Nuran Bank                              | 6     | 1,050,157,911                        | 8.4%            | 5     | 1,054,101,415                      | 9.0%            |
| United Bank for Commerce and Investment | 7     | 906,044,950                          | 7.3%            | 6     | 732,458,912                        | 6.2%            |
| Libyan Islamic Bank                     | 8     | 845,017,686                          | 6.8%            | 7     | 709,562,365                        | 6.0%            |
| Bank of Commerce and Development        | 12    | 218,548,801                          | 1.8%            | 8     | 632,109,328                        | 5.4%            |
| Sahara Bank                             | 9     | 637,285,345                          | 5.1%            | 9     | 563,155,864                        | 4.8%            |
| Andalus Bank                            | 15    | 162,580,111                          | 1.3%            | 10    | 475,634,877                        | 4.0%            |
| North African Bank                      | 11    | 354,749,132                          | 2.8%            | 11    | 434,319,353                        | 3.7%            |
| First Gulf Libyan Bank                  | 10    | 362,233,546                          | 2.9%            | 12    | 335,309,756                        | 2.8%            |
| Assaray Trade and Investment<br>Bank    | 14    | 195,692,045                          | 1.6%            | 13    | 306,619,949                        | 2.6%            |
| Alwaha Bank                             | 17    | 99,923,519                           | 0.8%            | 14    | 110,035,301                        | 0.9%            |
| Tadhamon Bank                           | 16    | 99,929,728                           | 0.8%            | 15    | 97,558,518                         | 0.8%            |
| Mediterranean Bank                      | 19    | 33,109,944                           | 0.3%            | 16    | 76,629,072                         | 0.7%            |
| Libyan Foreign Bank                     | 18    | 68,137,585                           | 0.5%            | 17    | 71,572,279                         | 0.6%            |
| Yaqeen Bank                             | 5     | 1,195,724,995                        | 9.6%            | 18    | 33,453,265                         | 0.3%            |
| Alwafa Bank                             | 13    | 206,876,312                          | 1.7%            | 19    | 21,349,113                         | 0.2%            |
| Alejma'a Alarabi Bank                   | 20    | 0                                    | 0.0%            | 20    | 4,000                              | 0.0%            |
| Total                                   | -     | 12,473,252,023                       | % 100           | -     | 11,768,435,161                     | % 100           |