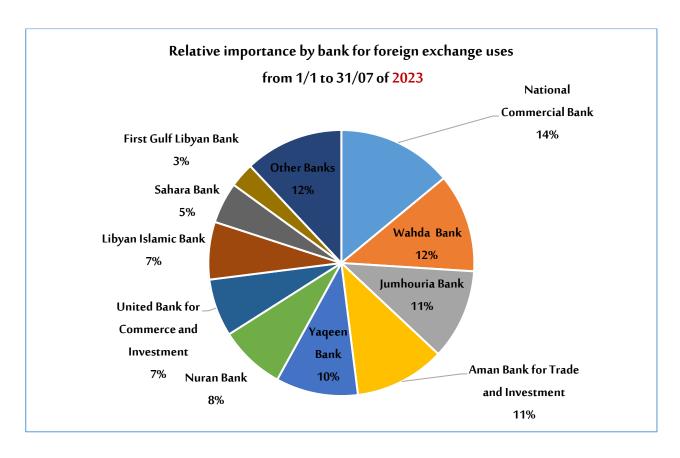

#### Amounts sold to banks in foreign exchange for all purposes:

According to the table below, which illustrates the values sold of foreign exchange by banks, it is clear that National Commercial Bank was the most bank purchased foreign exchange from 1/1 — to 31/07/2024 with a market share of 16.9%, as the total amounts of foreign exchange purchased was about \$1,989,495,704 followed by Aman Bank for Trade and Investment with a market share of 14.1%, as the total amounts of foreign exchange purchased was about \$1,664,581,759, then Jumhouria Bank was in the third place with a value of \$1,388,971,253. Then Wahda Bank was ranked in fourth place with a value of \$1,071,513,076, then the following banks come in terms of relative importance in order: Nuran Bank, the United Bank, Libyan Islamic Bank, Sahara Bank, and Bank of Commerce and Development. as shown in the table below, which also contains the order in which banks were in the same period of 2023.

#### Ranking of banks according to the total amounts sold of foreign exchange.

|                                         | Fr    | rom 1/1 to 31/07 of <mark>2</mark> 0 | 023             | Fr    | om 1/1 to 31/07 of <mark>20</mark> | )24             |
|-----------------------------------------|-------|--------------------------------------|-----------------|-------|------------------------------------|-----------------|
| Bank                                    | Order | Value in USD                         | Market<br>Share | Order | Value in USD                       | Market<br>Share |
| National Commercial Bank                | 1     | 1,752,220,064                        | 14.0%           | 1     | 1,989,495,704                      | 16.9%           |
| Aman Bank for Trade and Investment      | 4     | 1,393,621,519                        | 11.2%           | 2     | 1,664,581,759                      | 14.1%           |
| Jumhouria Bank                          | 3     | 1,396,668,552                        | 11.2%           | 3     | 1,388,971,253                      | 11.8%           |
| Wahda Bank                              | 2     | 1,494,730,278                        | 12.0%           | 4     | 1,071,513,076                      | 9.1%            |
| Nuran Bank                              | 6     | 1,050,157,911                        | 8.4%            | 5     | 1,054,101,415                      | 9.0%            |
| United Bank for Commerce and Investment | 7     | 906,044,950                          | 7.3%            | 6     | 732,458,912                        | 6.2%            |
| Libyan Islamic Bank                     | 8     | 845,017,686                          | 6.8%            | 7     | 709,562,365                        | 6.0%            |
| Bank of Commerce and Development        | 12    | 218,548,801                          | 1.8%            | 8     | 632,109,328                        | 5.4%            |
| Sahara Bank                             | 9     | 637,285,345                          | 5.1%            | 9     | 563,155,864                        | 4.8%            |
| Andalus Bank                            | 15    | 162,580,111                          | 1.3%            | 10    | 475,634,877                        | 4.0%            |
| North African Bank                      | 11    | 354,749,132                          | 2.8%            | 11    | 434,319,353                        | 3.7%            |
| First Gulf Libyan Bank                  | 10    | 362,233,546                          | 2.9%            | 12    | 335,309,756                        | 2.8%            |
| Assaray Trade and Investment<br>Bank    | 14    | 195,692,045                          | 1.6%            | 13    | 306,619,949                        | 2.6%            |
| Alwaha Bank                             | 17    | 99,923,519                           | 0.8%            | 14    | 110,035,301                        | 0.9%            |
| Tadhamon Bank                           | 16    | 99,929,728                           | 0.8%            | 15    | 97,558,518                         | 0.8%            |
| Mediterranean Bank                      | 19    | 33,109,944                           | 0.3%            | 16    | 76,629,072                         | 0.7%            |
| Libyan Foreign Bank                     | 18    | 68,137,585                           | 0.5%            | 17    | 71,572,279                         | 0.6%            |
| Yaqeen Bank                             | 5     | 1,195,724,995                        | 9.6%            | 18    | 33,453,265                         | 0.3%            |
| Alwafa Bank                             | 13    | 206,876,312                          | 1.7%            | 19    | 21,349,113                         | 0.2%            |
| Alejma'a Alarabi Bank                   | 20    | 0                                    | 0.0%            | 20    | 4,000                              | 0.0%            |
| Total                                   | -     | 12,473,252,023                       | % 100           | -     | 11,768,435,161                     | % 100           |