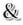

### From 1/1 – to 31/07/2024

The total uses of foreign exchange by banks from 1/1 - to 31/07/2024 amounted to about \$11,768,435,161 compared to \$12,473,252,023 during the same period of 2023, which is a decline of about \$704,816,862, with a rate of 5.7%.

The letters of credit accounted for 57.1% of total bank uses of foreign exchange, personal purposes accounted for 41.1% of total bank uses of foreign exchange, while transfers accounted for only 1.8% of total uses.

#### The actual banks' uses of foreign exchange for all purposes

" in USD "

| Expense           | From 1/1 to<br>31/07 of 2023 | From 1/1 to<br>31/07 of <mark>2024</mark> | Change in value | Percentage<br>change |
|-------------------|------------------------------|-------------------------------------------|-----------------|----------------------|
| Letters of Credit | 6,975,851,530                | 6,724,825,022                             | -251,026,508    | -3.6                 |
| Transfers         | 190,055,452                  | 176,276,239                               | -13,779,213     | -7.3                 |
| Personal uses     | 5,307,345,041                | 4,834,245,900                             | -473,099,141    | -8.9                 |
| Merchants' cards  | -                            | 33,088,000                                | -               | -                    |
| Total             | 12,473,252,023               | 11,768,435,161                            | -704,816,862    | -5.7                 |