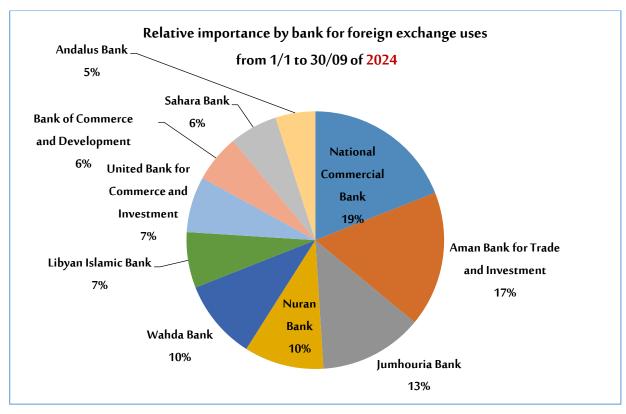

#### Amounts sold to banks in foreign exchange for all purposes:

According to the table below, which illustrates the values sold of foreign exchange by banks, it is clear that National Commercial Bank was the most bank purchased foreign exchange from 1/1 — to 30/09/2024 with a market share of 16.4%, as the total amounts of foreign exchange purchased was about \$2,328,442,913, followed by Aman Bank for Trade and Investment with a market share of 14.6%, as the total amounts of foreign exchange purchased was about \$2,070,723,542, then Jumhouria Bank was in the third place with a value of \$1,602,096,675. Then Nuran Bank was ranked in fourth place with a value of \$1,266,367,553, then Wahda Bank was in fifth place with a value of \$1,229,998,646. Then the following banks come in terms of relative importance in order: Libyan Islamic Bank, the United Bank, Bank of Commerce and Development, Sahara Bank, and Andalus Bank as shown in the table below, which also contains the order in which banks were in the same period of 2023.

## Ranking of banks according to the total amounts sold of foreign exchange.

|                                         | Fi    | rom 1/1 to 30/09 of <mark>20</mark> | )23             | Fr    | From 1/1 to 30/09 of <mark>2024</mark> |                 |  |  |
|-----------------------------------------|-------|-------------------------------------|-----------------|-------|----------------------------------------|-----------------|--|--|
| Bank                                    | Order | Value in USD                        | Market<br>Share | Order | Value in USD                           | Market<br>Share |  |  |
| National Commercial Bank                | 1     | 2,182,044,685                       | 13.7%           | 1     | 2,328,442,913                          | 16.4%           |  |  |
| Aman Bank for Trade and Investment      | 4     | 1,684,316,499                       | 10.5%           | 2     | 2,070,723,542                          | 14.6%           |  |  |
| Jumhouria Bank                          | 3     | 1,823,025,459                       | 11.4%           | 3     | 1,602,096,675                          | 11.3%           |  |  |
| Nuran Bank                              | 6     | 1,365,872,687                       | 8.6%            | 4     | 1,266,367,553                          | 8.9%            |  |  |
| Wahda Bank                              | 2     | 1,989,252,365                       | 12.5%           | 5     | 1,229,998,646                          | 8.7%            |  |  |
| Libyan Islamic Bank                     | 7     | 1,141,260,655                       | 7.1%            | 6     | 872,733,684                            | 6.1%            |  |  |
| United Bank for Commerce and Investment | 8     | 1,103,989,914                       | 6.9%            | 7     | 864,058,920                            | 6.1%            |  |  |
| Bank of Commerce and Development        | 13    | 304,760,911                         | 1.9%            | 8     | 759,435,349                            | 5.4%            |  |  |
| Sahara Bank                             | 9     | 781,195,162                         | 4.9%            | 9     | 664,001,404                            | 4.7%            |  |  |
| Andalus Bank                            | 14    | 256,553,675                         | 1.6%            | 10    | 587,668,884                            | 4.1%            |  |  |
| North African Bank                      | 10    | 508,966,829                         | 3.2%            | 11    | 537,833,056                            | 3.8%            |  |  |
| Assaray Trade and Investment<br>Bank    | 12    | 333,037,056                         | 2.1%            | 12    | 420,789,244                            | 3.0%            |  |  |
| First Gulf Libyan Bank                  | 11    | 469,441,294                         | 2.9%            | 13    | 404,131,757                            | 2.8%            |  |  |
| Libyan Foreign Bank                     | 18    | 79,231,795                          | 0.5%            | 14    | 144,943,902                            | 1.0%            |  |  |
| Alwaha Bank                             | 16    | 153,070,204                         | 1.0%            | 15    | 130,651,232                            | 0.9%            |  |  |
| Tadhamon Bank                           | 17    | 139,785,177                         | 0.9%            | 16    | 124,144,096                            | 0.9%            |  |  |
| Mediterranean Bank                      | 19    | 39,907,490                          | 0.2%            | 17    | 91,089,830                             | 0.6%            |  |  |
| Yaqeen Bank                             | 5     | 1,403,211,815                       | 8.8%            | 18    | 66,777,979                             | 0.5%            |  |  |
| Alwafa Bank                             | 15    | 216,160,234                         | 1.4%            | 19    | 24,314,646                             | 0.2%            |  |  |
| Arab Investment Islamic Bank            | -     | -                                   | -               | 20    | 3,723,768                              | 0.03%           |  |  |
| National Union Bank                     | 20    | 0                                   | 0.0%            | 21    | 4,000                                  | 0.0%            |  |  |
| Total                                   | -     | 15,975,083,907                      | 100 %           | -     | 14,193,931,082                         | 100 %           |  |  |