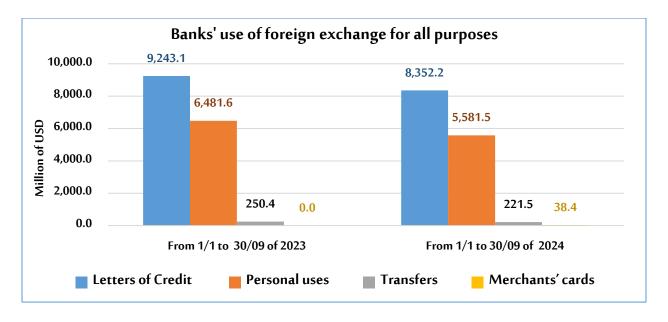

The letters of credit accounted for 58.8% of total bank uses of foreign exchange, personal purposes accounted for 39.3% of total bank uses of foreign exchange, while transfers accounted for only 1.9% of total uses.

#### The actual banks' uses of foreign exchange for all purposes

" in USD "

| ltem              | From 1/1 to<br>30/09 of <mark>2023</mark> | From 1/1 to 30/09 of 2024 | Change in value | Percentage<br>change |
|-------------------|-------------------------------------------|---------------------------|-----------------|----------------------|
| Letters of Credit | 9,243,083,616                             | 8,352,545,809             | -890,537,807    | -9.6                 |
| Transfers         | 250,427,713                               | 221,509,473               | -28,918,240     | -11.5                |
| Personal uses     | 6,481,572,578                             | 5,581,450,800             | -900,121,778    | -13.9                |
| Merchants' cards  | -                                         | 38,425,000                | -               | -                    |
| Total             | 15,975,083,907                            | 14,193,931,082            | -1,781,152,825  | -11.1                |