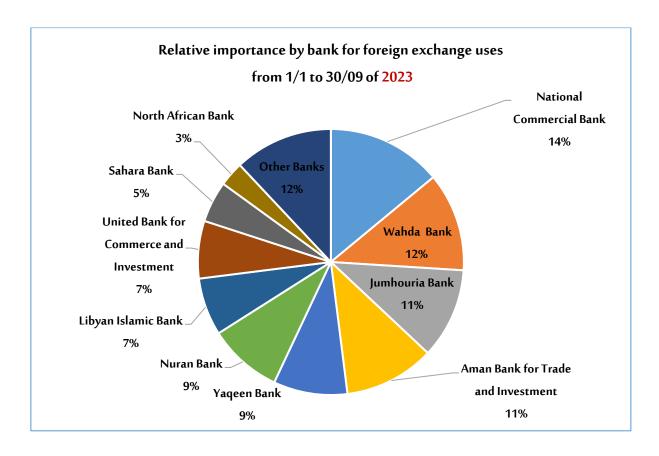

#### Amounts sold to banks in foreign exchange for all purposes:

According to the table below, which illustrates the values sold of foreign exchange by banks, it is clear that National Commercial Bank was the most bank purchased foreign exchange from 1/1 — to 30/09/2024 with a market share of 16.4%, as the total amounts of foreign exchange purchased was about \$2,328,442,913, followed by Aman Bank for Trade and Investment with a market share of 14.6%, as the total amounts of foreign exchange purchased was about \$2,070,723,542, then Jumhouria Bank was in the third place with a value of \$1,602,096,675. Then Nuran Bank was ranked in fourth place with a value of \$1,266,367,553, then Wahda Bank was in fifth place with a value of \$1,229,998,646. Then the following banks come in terms of relative importance in order: Libyan Islamic Bank, the United Bank, Bank of Commerce and Development, Sahara Bank, and Andalus Bank as shown in the table below, which also contains the order in which banks were in the same period of 2023.

## Ranking of banks according to the total amounts sold of foreign exchange.

|                                         | Fi    | rom 1/1 to 30/09 of <mark>20</mark> | )23             | Fr    | From 1/1 to 30/09 of <mark>2024</mark> |                 |  |  |
|-----------------------------------------|-------|-------------------------------------|-----------------|-------|----------------------------------------|-----------------|--|--|
| Bank                                    | Order | Value in USD                        | Market<br>Share | Order | Value in USD                           | Market<br>Share |  |  |
| National Commercial Bank                | 1     | 2,182,044,685                       | 13.7%           | 1     | 2,328,442,913                          | 16.4%           |  |  |
| Aman Bank for Trade and Investment      | 4     | 1,684,316,499                       | 10.5%           | 2     | 2,070,723,542                          | 14.6%           |  |  |
| Jumhouria Bank                          | 3     | 1,823,025,459                       | 11.4%           | 3     | 1,602,096,675                          | 11.3%           |  |  |
| Nuran Bank                              | 6     | 1,365,872,687                       | 8.6%            | 4     | 1,266,367,553                          | 8.9%            |  |  |
| Wahda Bank                              | 2     | 1,989,252,365                       | 12.5%           | 5     | 1,229,998,646                          | 8.7%            |  |  |
| Libyan Islamic Bank                     | 7     | 1,141,260,655                       | 7.1%            | 6     | 872,733,684                            | 6.1%            |  |  |
| United Bank for Commerce and Investment | 8     | 1,103,989,914                       | 6.9%            | 7     | 864,058,920                            | 6.1%            |  |  |
| Bank of Commerce and Development        | 13    | 304,760,911                         | 1.9%            | 8     | 759,435,349                            | 5.4%            |  |  |
| Sahara Bank                             | 9     | 781,195,162                         | 4.9%            | 9     | 664,001,404                            | 4.7%            |  |  |
| Andalus Bank                            | 14    | 256,553,675                         | 1.6%            | 10    | 587,668,884                            | 4.1%            |  |  |
| North African Bank                      | 10    | 508,966,829                         | 3.2%            | 11    | 537,833,056                            | 3.8%            |  |  |
| Assaray Trade and Investment<br>Bank    | 12    | 333,037,056                         | 2.1%            | 12    | 420,789,244                            | 3.0%            |  |  |
| First Gulf Libyan Bank                  | 11    | 469,441,294                         | 2.9%            | 13    | 404,131,757                            | 2.8%            |  |  |
| Libyan Foreign Bank                     | 18    | 79,231,795                          | 0.5%            | 14    | 144,943,902                            | 1.0%            |  |  |
| Alwaha Bank                             | 16    | 153,070,204                         | 1.0%            | 15    | 130,651,232                            | 0.9%            |  |  |
| Tadhamon Bank                           | 17    | 139,785,177                         | 0.9%            | 16    | 124,144,096                            | 0.9%            |  |  |
| Mediterranean Bank                      | 19    | 39,907,490                          | 0.2%            | 17    | 91,089,830                             | 0.6%            |  |  |
| Yaqeen Bank                             | 5     | 1,403,211,815                       | 8.8%            | 18    | 66,777,979                             | 0.5%            |  |  |
| Alwafa Bank                             | 15    | 216,160,234                         | 1.4%            | 19    | 24,314,646                             | 0.2%            |  |  |
| Arab Investment Islamic Bank            | -     | -                                   | -               | 20    | 3,723,768                              | 0.03%           |  |  |
| National Union Bank                     | 20    | 0                                   | 0.0%            | 21    | 4,000                                  | 0.0%            |  |  |
| Total                                   | -     | 15,975,083,907                      | 100 %           | -     | 14,193,931,082                         | 100 %           |  |  |